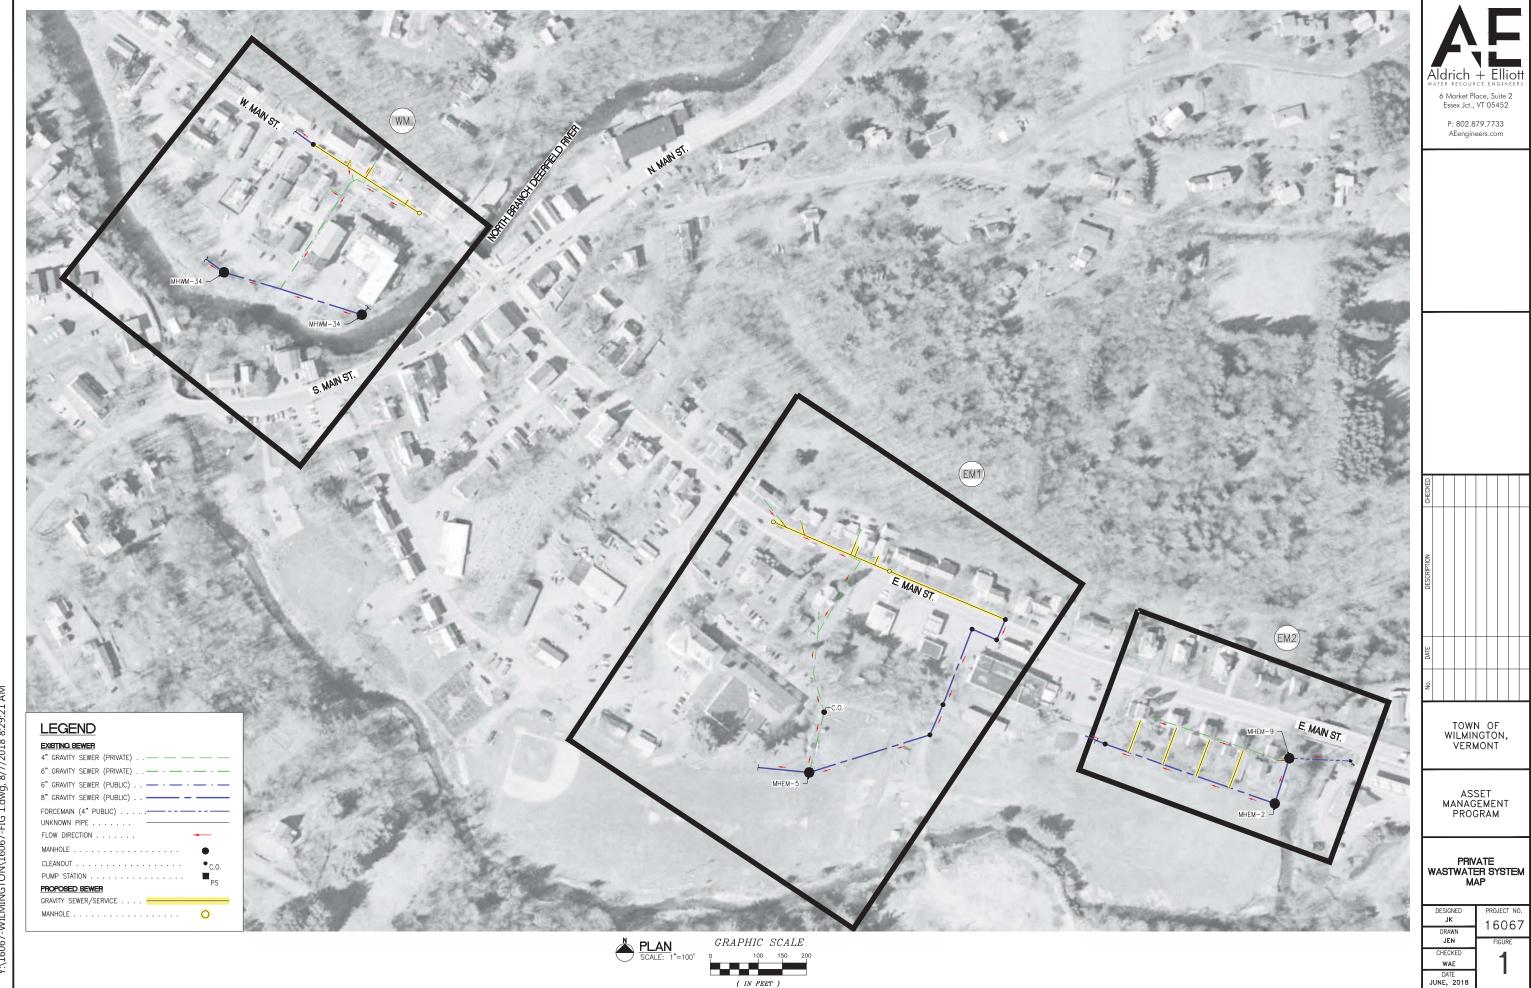

## **ASSET INVENTORY & CONDITION ASSESSMENT**

Town of Wilmington
Asset Management Program
Private Sewer Lines
A+E Project #: 16067

|       | Pipe ID Matrix                                   |
|-------|--------------------------------------------------|
| Label | Description                                      |
| EM1   | Street Code: East Main Street Section 1          |
| EM2   | Street Code: East Main Street Section 2          |
| WM    | Street Code: West Main Street Section            |
| PVT   | Privately owned sewer                            |
| SER   | Building sewer service                           |
|       | Number indicates either privately owned sewer in |
| ##    | sequence or address of building service.         |

Town of Wilmington
Asset Management Program
Sewerline Inventory
A+E Project #: 16067
Date: 10/2017

|               |                  | (Street        | Location<br>Address or VT State Plane Coor | dinates)                            | _           | Pipe              |               | Doubh of               | Samuent                | Dina Candisian          |              | Installation        |     |                                                          |
|---------------|------------------|----------------|--------------------------------------------|-------------------------------------|-------------|-------------------|---------------|------------------------|------------------------|-------------------------|--------------|---------------------|-----|----------------------------------------------------------|
| Pipe ID       | Street Name      | Address Number | Downstream Coordinate                      | Upstream Coordinate                 | Street Code | Diameter<br>(in.) | Pipe Material | Depth of<br>Cover (ft) | Segment<br>Length (ft) | Pipe Condition<br>(1-5) | Current Year | Date <sup>(1)</sup> | Age | Notes                                                    |
| EM1 - PVT - 1 | East Main        |                | (N) 133474.5000<br>(E) 1541602.2960        | (N) 133600.1070<br>(E) 1541633.4880 | EM1         | 6                 | AC            | 6                      | 130                    | 2                       | 2017         | 1960                | 57  | Connects to Town owned manhole                           |
| EM1 - PVT - 2 | East Main        |                | (N) 133600.1070<br>(E) 1541633.4880        | (N) 133679.8890<br>(E) 1541611.1350 | EM1         | 4                 | DI            | 5 to 16                | 80                     | 2                       | 2017         | 1960                | 57  | Steep slope to Cleanout connection with EM1-PVT-1        |
| EM1 - PVT - 3 | East Main        |                | (N) 133679.8890<br>(E) 1541611.1350        | (N) 133765.5870<br>(E) 1541620.8470 | EM1         | 4                 | DI            | 5                      | 90                     | 2                       | 2017         | 1960                | 57  | Under driveway of #37                                    |
| EM1 - PVT - 4 | East Main        |                | (N) 133765.5870<br>(E) 1541620.8470        | (N) 133914.6910<br>(E) 1541708.1880 | EM1         | 4                 | DI            | 6                      | 170                    | 2                       | 2017         | 1960                | 57  | Under driveway of #37                                    |
| EM1 - PVT - 5 | East Main        |                | (N) 133914.6910<br>(E) 1541708.1880        | (N) 133987.6890<br>(E) 1541552.4940 | EM1         | 4                 | DI            | 1 to 7                 | 175                    | 3                       | 2017         | 1960                | 57  | Depth increases from 1ft to 7ft                          |
| M1 - SER - 28 | East Main        | 28             |                                            |                                     | EM1         | 4                 | PVC           | 2 to 1                 | 70                     | 2                       | 2017         | 1960                | 57  | House Service                                            |
| M1 - SER - 34 | East Main        | 34             |                                            |                                     | EM1         | 4                 | PVC           | 3.5                    | 30                     | 2                       | 2017         | 1960                | 57  | House Service                                            |
| M1 - SER - 36 | East Main        | 36             |                                            |                                     | EM1         | 4                 | CI            | **                     | 60                     | 2                       | 2017         | 1960                | 57  | House Service                                            |
| M1 - SER - 37 | East Main        | 37             |                                            |                                     | EM1         | 4                 | CI            | 3                      | 25                     | 2                       | 2017         | 1960                | 57  | House Service                                            |
| M1 - SER - 38 | East Main        | 38             |                                            |                                     | EM1         | 4                 | CI            | 5 to 7                 | 40                     | 2                       | 2017         | 1960                | 57  | House Service                                            |
| M1 - SER - 40 | East Main        | 40             |                                            |                                     | EM1         | 4                 | CI            | 4 to 7                 | 35                     | 2                       | 2017         | 1960                | 57  | House Service                                            |
| M2 - PVT - 1  | East Main        | 63, 65, 69, 71 |                                            |                                     | EM2         | 4                 | CI / PVC / VC | 3 to 5                 | 270                    | 4                       | 2017         | 1960                | 57  | Runs under structures below the basement floor slabs.    |
| M2 - PVT - 2  | East Main        | 73             |                                            |                                     | EM2         | 4                 | PVC           | 6                      | 30                     | 1                       | 2017         | 2010                | 7   | Replaced recently by property owner.                     |
| WM - PVT - 1  | West Main Street |                | (N) 134481.7410<br>(E) 1540500.9035        | (N) 134702.4200<br>(E) 1540645.8920 | WM          | 6                 | VC            | 4 to 6                 | 260                    | 2                       | 2017         | 1960                | 57  | Located in gravel driveway between Memorial Hall and #16 |
| VM - PVT - 2  | West Main Street |                | (N) 134702.4200<br>(E) 1540645.8920        | (N) 134710.2250<br>(E) 1540659.8710 | WM          | 4                 | VC            | 4                      | 20                     | 2                       | 2017         | 1960                | 57  | Transitions to 6" pipe WM-PVT-1                          |
| VM - PVT - 3  | West Main Street |                | (N) 134710.2250<br>(E) 1540659.8710        | (N) 134654.2050<br>(E) 1540759.6180 | WM          | 4                 | VC            | 3.6                    | 115                    | 2                       | 2017         | 1960                | 57  | Bends 90 degrees from WM-SER-9                           |
| NM - SER - 9  | West Main Street | 9              |                                            |                                     | WM          | 4                 | PVC           | 3.5                    | 15                     | 2                       | 2017         | 1960                | 57  | House Service                                            |
| VM - SER - 11 | West Main Street | 11             |                                            |                                     | WM          | **                | **            | **                     | 50                     | 2                       | 2017         | 1960                | 57  | House Service                                            |
| VM - SER - 15 | West Main Street | 15             |                                            |                                     | WM          | 4                 | PVC TO CI     | 4                      | 40                     | 2                       | 2017         | 1960                | 57  | House Service                                            |
| VM - SER - 16 | West Main Street | 16             |                                            |                                     | WM          | Д                 | CI            | 3.5                    | 30                     | 2                       | 2017         | 1960                | 57  | House Service                                            |