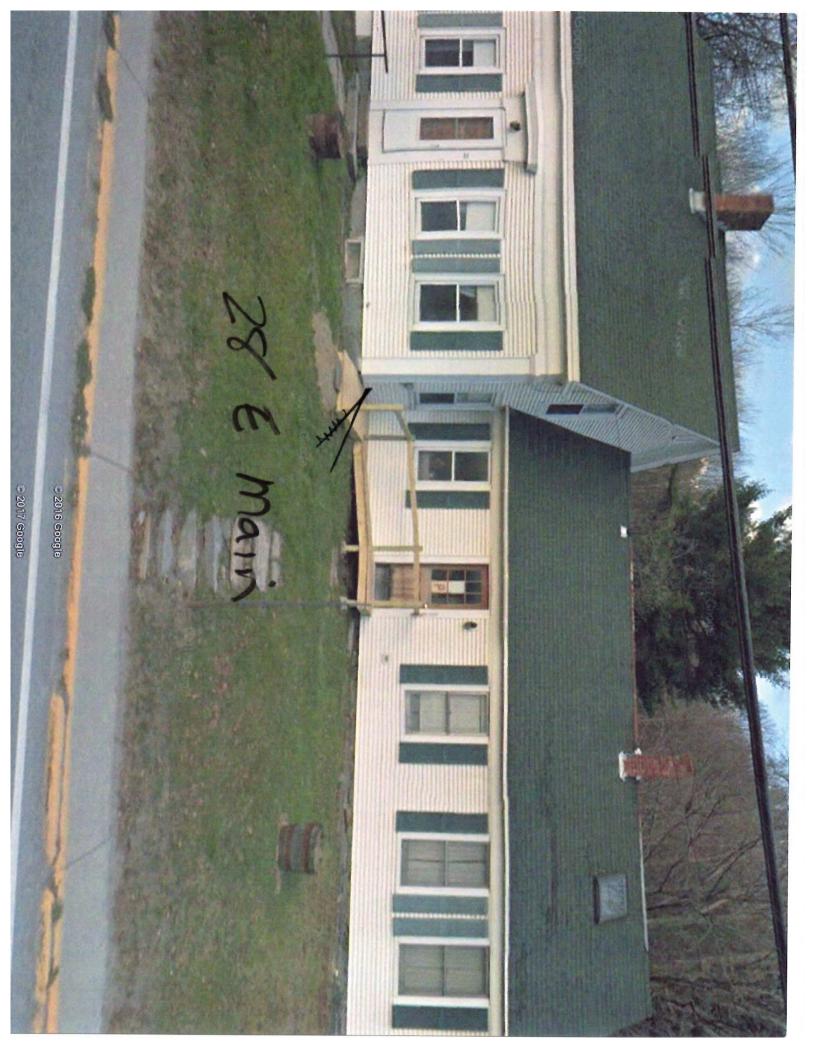

Town of Wilmington
Asset Management Program
Sewerline Inventory
A+E Project #: 16067
Date: 10/2017

|               |                  | (Street        | Location<br>Address or VT State Plane Coor | dinates)                            | _           | Pipe              |               | Doubh of               | Samuent                | Dina Candisian          |              | Installation        |     |                                                          |
|---------------|------------------|----------------|--------------------------------------------|-------------------------------------|-------------|-------------------|---------------|------------------------|------------------------|-------------------------|--------------|---------------------|-----|----------------------------------------------------------|
| Pipe ID       | Street Name      | Address Number | Downstream Coordinate                      | Upstream Coordinate                 | Street Code | Diameter<br>(in.) | Pipe Material | Depth of<br>Cover (ft) | Segment<br>Length (ft) | Pipe Condition<br>(1-5) | Current Year | Date <sup>(1)</sup> | Age | Notes                                                    |
| EM1 - PVT - 1 | East Main        |                | (N) 133474.5000<br>(E) 1541602.2960        | (N) 133600.1070<br>(E) 1541633.4880 | EM1         | 6                 | AC            | 6                      | 130                    | 2                       | 2017         | 1960                | 57  | Connects to Town owned manhole                           |
| EM1 - PVT - 2 | East Main        |                | (N) 133600.1070<br>(E) 1541633.4880        | (N) 133679.8890<br>(E) 1541611.1350 | EM1         | 4                 | DI            | 5 to 16                | 80                     | 2                       | 2017         | 1960                | 57  | Steep slope to Cleanout connection with EM1-PVT-1        |
| EM1 - PVT - 3 | East Main        |                | (N) 133679.8890<br>(E) 1541611.1350        | (N) 133765.5870<br>(E) 1541620.8470 | EM1         | 4                 | DI            | 5                      | 90                     | 2                       | 2017         | 1960                | 57  | Under driveway of #37                                    |
| EM1 - PVT - 4 | East Main        |                | (N) 133765.5870<br>(E) 1541620.8470        | (N) 133914.6910<br>(E) 1541708.1880 | EM1         | 4                 | DI            | 6                      | 170                    | 2                       | 2017         | 1960                | 57  | Under driveway of #37                                    |
| EM1 - PVT - 5 | East Main        |                | (N) 133914.6910<br>(E) 1541708.1880        | (N) 133987.6890<br>(E) 1541552.4940 | EM1         | 4                 | DI            | 1 to 7                 | 175                    | 3                       | 2017         | 1960                | 57  | Depth increases from 1ft to 7ft                          |
| M1 - SER - 28 | East Main        | 28             |                                            |                                     | EM1         | 4                 | PVC           | 2 to 1                 | 70                     | 2                       | 2017         | 1960                | 57  | House Service                                            |
| M1 - SER - 34 | East Main        | 34             |                                            |                                     | EM1         | 4                 | PVC           | 3.5                    | 30                     | 2                       | 2017         | 1960                | 57  | House Service                                            |
| M1 - SER - 36 | East Main        | 36             |                                            |                                     | EM1         | 4                 | CI            | **                     | 60                     | 2                       | 2017         | 1960                | 57  | House Service                                            |
| M1 - SER - 37 | East Main        | 37             |                                            |                                     | EM1         | 4                 | CI            | 3                      | 25                     | 2                       | 2017         | 1960                | 57  | House Service                                            |
| M1 - SER - 38 | East Main        | 38             |                                            |                                     | EM1         | 4                 | CI            | 5 to 7                 | 40                     | 2                       | 2017         | 1960                | 57  | House Service                                            |
| M1 - SER - 40 | East Main        | 40             |                                            |                                     | EM1         | 4                 | CI            | 4 to 7                 | 35                     | 2                       | 2017         | 1960                | 57  | House Service                                            |
| M2 - PVT - 1  | East Main        | 63, 65, 69, 71 |                                            |                                     | EM2         | 4                 | CI / PVC / VC | 3 to 5                 | 270                    | 4                       | 2017         | 1960                | 57  | Runs under structures below the basement floor slabs.    |
| M2 - PVT - 2  | East Main        | 73             |                                            |                                     | EM2         | 4                 | PVC           | 6                      | 30                     | 1                       | 2017         | 2010                | 7   | Replaced recently by property owner.                     |
| WM - PVT - 1  | West Main Street |                | (N) 134481.7410<br>(E) 1540500.9035        | (N) 134702.4200<br>(E) 1540645.8920 | WM          | 6                 | VC            | 4 to 6                 | 260                    | 2                       | 2017         | 1960                | 57  | Located in gravel driveway between Memorial Hall and #16 |
| VM - PVT - 2  | West Main Street |                | (N) 134702.4200<br>(E) 1540645.8920        | (N) 134710.2250<br>(E) 1540659.8710 | WM          | 4                 | VC            | 4                      | 20                     | 2                       | 2017         | 1960                | 57  | Transitions to 6" pipe WM-PVT-1                          |
| VM - PVT - 3  | West Main Street |                | (N) 134710.2250<br>(E) 1540659.8710        | (N) 134654.2050<br>(E) 1540759.6180 | WM          | 4                 | VC            | 3.6                    | 115                    | 2                       | 2017         | 1960                | 57  | Bends 90 degrees from WM-SER-9                           |
| NM - SER - 9  | West Main Street | 9              |                                            |                                     | WM          | 4                 | PVC           | 3.5                    | 15                     | 2                       | 2017         | 1960                | 57  | House Service                                            |
| VM - SER - 11 | West Main Street | 11             |                                            |                                     | WM          | **                | **            | **                     | 50                     | 2                       | 2017         | 1960                | 57  | House Service                                            |
| VM - SER - 15 | West Main Street | 15             |                                            |                                     | WM          | 4                 | PVC TO CI     | 4                      | 40                     | 2                       | 2017         | 1960                | 57  | House Service                                            |
| VM - SER - 16 | West Main Street | 16             |                                            |                                     | WM          | Д                 | CI            | 3.5                    | 30                     | 2                       | 2017         | 1960                | 57  | House Service                                            |