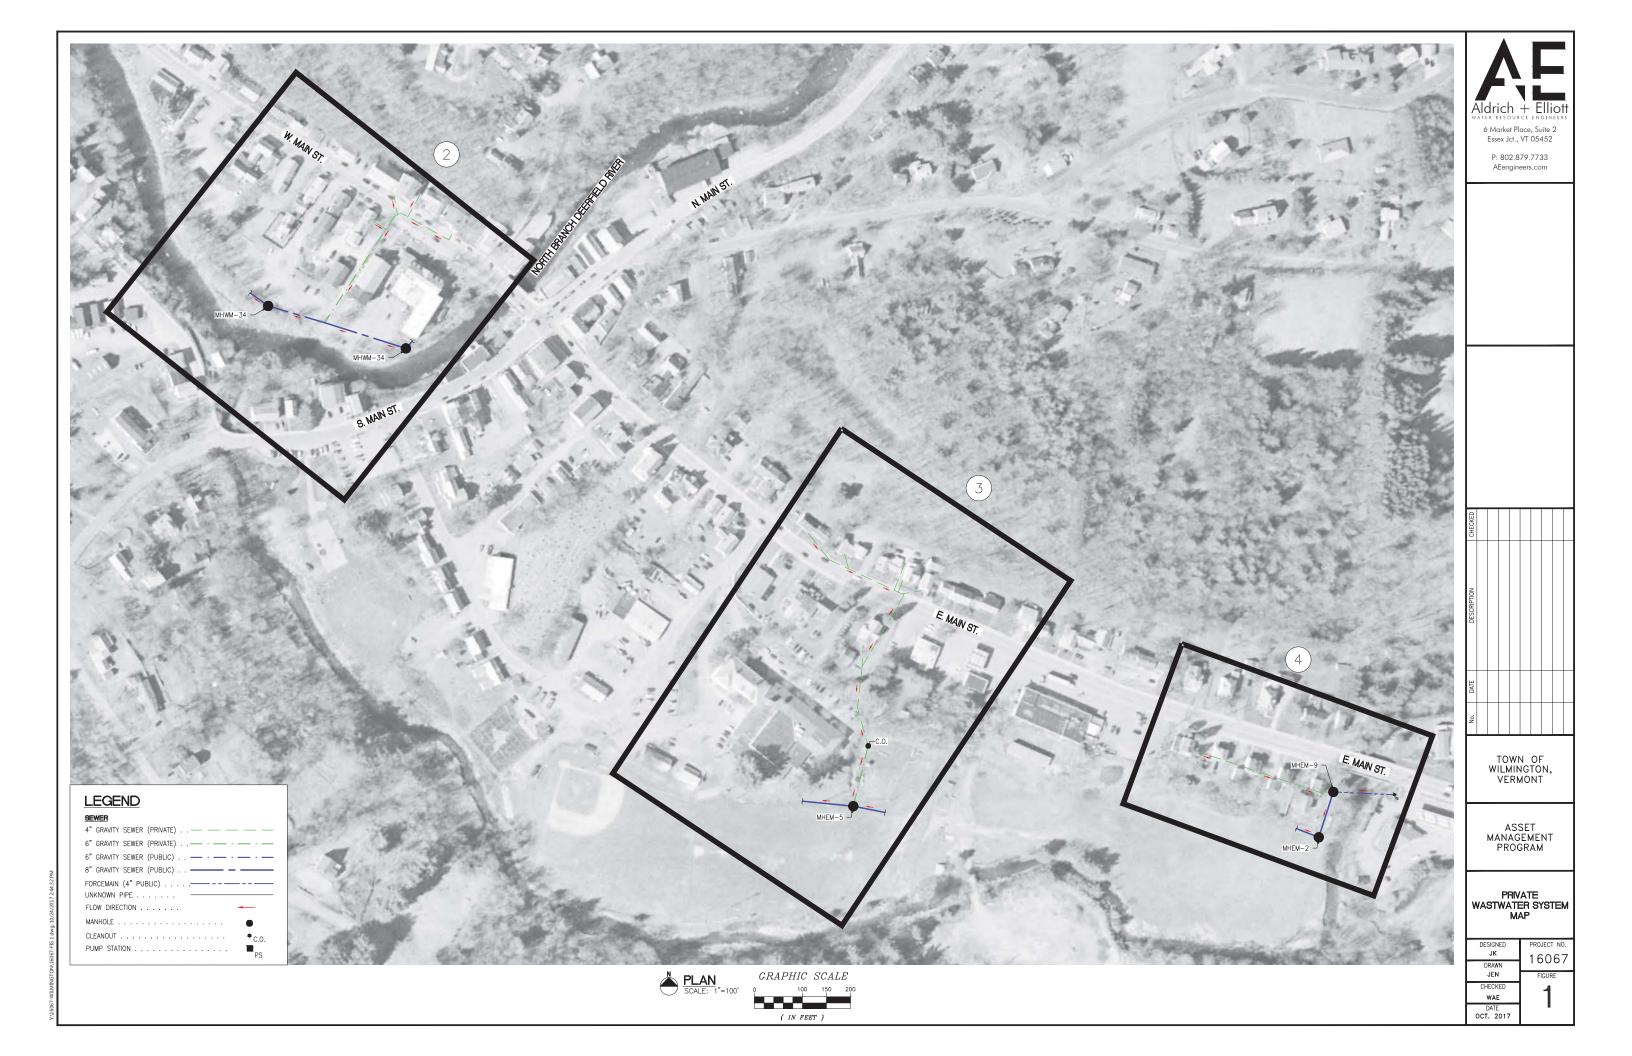

Town of Wilmington
Asset Management Program
Sewerline Inventory
A+E Project #: 16067
Date: 10/2017

|               |                  | (Street        | Location<br>Address or VT State Plane Coor | dinates)                            | _           | Pipe              |               | Doubh of               | Samuent                | Dina Candisian          |              | Installation        |     |                                                          |
|---------------|------------------|----------------|--------------------------------------------|-------------------------------------|-------------|-------------------|---------------|------------------------|------------------------|-------------------------|--------------|---------------------|-----|----------------------------------------------------------|
| Pipe ID       | Street Name      | Address Number | Downstream Coordinate                      | Upstream Coordinate                 | Street Code | Diameter<br>(in.) | Pipe Material | Depth of<br>Cover (ft) | Segment<br>Length (ft) | Pipe Condition<br>(1-5) | Current Year | Date <sup>(1)</sup> | Age | Notes                                                    |
| EM1 - PVT - 1 | East Main        |                | (N) 133474.5000<br>(E) 1541602.2960        | (N) 133600.1070<br>(E) 1541633.4880 | EM1         | 6                 | AC            | 6                      | 130                    | 2                       | 2017         | 1960                | 57  | Connects to Town owned manhole                           |
| EM1 - PVT - 2 | East Main        |                | (N) 133600.1070<br>(E) 1541633.4880        | (N) 133679.8890<br>(E) 1541611.1350 | EM1         | 4                 | DI            | 5 to 16                | 80                     | 2                       | 2017         | 1960                | 57  | Steep slope to Cleanout connection with EM1-PVT-1        |
| EM1 - PVT - 3 | East Main        |                | (N) 133679.8890<br>(E) 1541611.1350        | (N) 133765.5870<br>(E) 1541620.8470 | EM1         | 4                 | DI            | 5                      | 90                     | 2                       | 2017         | 1960                | 57  | Under driveway of #37                                    |
| EM1 - PVT - 4 | East Main        |                | (N) 133765.5870<br>(E) 1541620.8470        | (N) 133914.6910<br>(E) 1541708.1880 | EM1         | 4                 | DI            | 6                      | 170                    | 2                       | 2017         | 1960                | 57  | Under driveway of #37                                    |
| EM1 - PVT - 5 | East Main        |                | (N) 133914.6910<br>(E) 1541708.1880        | (N) 133987.6890<br>(E) 1541552.4940 | EM1         | 4                 | DI            | 1 to 7                 | 175                    | 3                       | 2017         | 1960                | 57  | Depth increases from 1ft to 7ft                          |
| M1 - SER - 28 | East Main        | 28             |                                            |                                     | EM1         | 4                 | PVC           | 2 to 1                 | 70                     | 2                       | 2017         | 1960                | 57  | House Service                                            |
| M1 - SER - 34 | East Main        | 34             |                                            |                                     | EM1         | 4                 | PVC           | 3.5                    | 30                     | 2                       | 2017         | 1960                | 57  | House Service                                            |
| M1 - SER - 36 | East Main        | 36             |                                            |                                     | EM1         | 4                 | CI            | **                     | 60                     | 2                       | 2017         | 1960                | 57  | House Service                                            |
| M1 - SER - 37 | East Main        | 37             |                                            |                                     | EM1         | 4                 | CI            | 3                      | 25                     | 2                       | 2017         | 1960                | 57  | House Service                                            |
| M1 - SER - 38 | East Main        | 38             |                                            |                                     | EM1         | 4                 | CI            | 5 to 7                 | 40                     | 2                       | 2017         | 1960                | 57  | House Service                                            |
| M1 - SER - 40 | East Main        | 40             |                                            |                                     | EM1         | 4                 | CI            | 4 to 7                 | 35                     | 2                       | 2017         | 1960                | 57  | House Service                                            |
| M2 - PVT - 1  | East Main        | 63, 65, 69, 71 |                                            |                                     | EM2         | 4                 | CI / PVC / VC | 3 to 5                 | 270                    | 4                       | 2017         | 1960                | 57  | Runs under structures below the basement floor slabs.    |
| M2 - PVT - 2  | East Main        | 73             |                                            |                                     | EM2         | 4                 | PVC           | 6                      | 30                     | 1                       | 2017         | 2010                | 7   | Replaced recently by property owner.                     |
| WM - PVT - 1  | West Main Street |                | (N) 134481.7410<br>(E) 1540500.9035        | (N) 134702.4200<br>(E) 1540645.8920 | WM          | 6                 | VC            | 4 to 6                 | 260                    | 2                       | 2017         | 1960                | 57  | Located in gravel driveway between Memorial Hall and #16 |
| VM - PVT - 2  | West Main Street |                | (N) 134702.4200<br>(E) 1540645.8920        | (N) 134710.2250<br>(E) 1540659.8710 | WM          | 4                 | VC            | 4                      | 20                     | 2                       | 2017         | 1960                | 57  | Transitions to 6" pipe WM-PVT-1                          |
| VM - PVT - 3  | West Main Street |                | (N) 134710.2250<br>(E) 1540659.8710        | (N) 134654.2050<br>(E) 1540759.6180 | WM          | 4                 | VC            | 3.6                    | 115                    | 2                       | 2017         | 1960                | 57  | Bends 90 degrees from WM-SER-9                           |
| NM - SER - 9  | West Main Street | 9              |                                            |                                     | WM          | 4                 | PVC           | 3.5                    | 15                     | 2                       | 2017         | 1960                | 57  | House Service                                            |
| VM - SER - 11 | West Main Street | 11             |                                            |                                     | WM          | **                | **            | **                     | 50                     | 2                       | 2017         | 1960                | 57  | House Service                                            |
| VM - SER - 15 | West Main Street | 15             |                                            |                                     | WM          | 4                 | PVC TO CI     | 4                      | 40                     | 2                       | 2017         | 1960                | 57  | House Service                                            |
| VM - SER - 16 | West Main Street | 16             |                                            |                                     | WM          | Д                 | CI            | 3.5                    | 30                     | 2                       | 2017         | 1960                | 57  | House Service                                            |