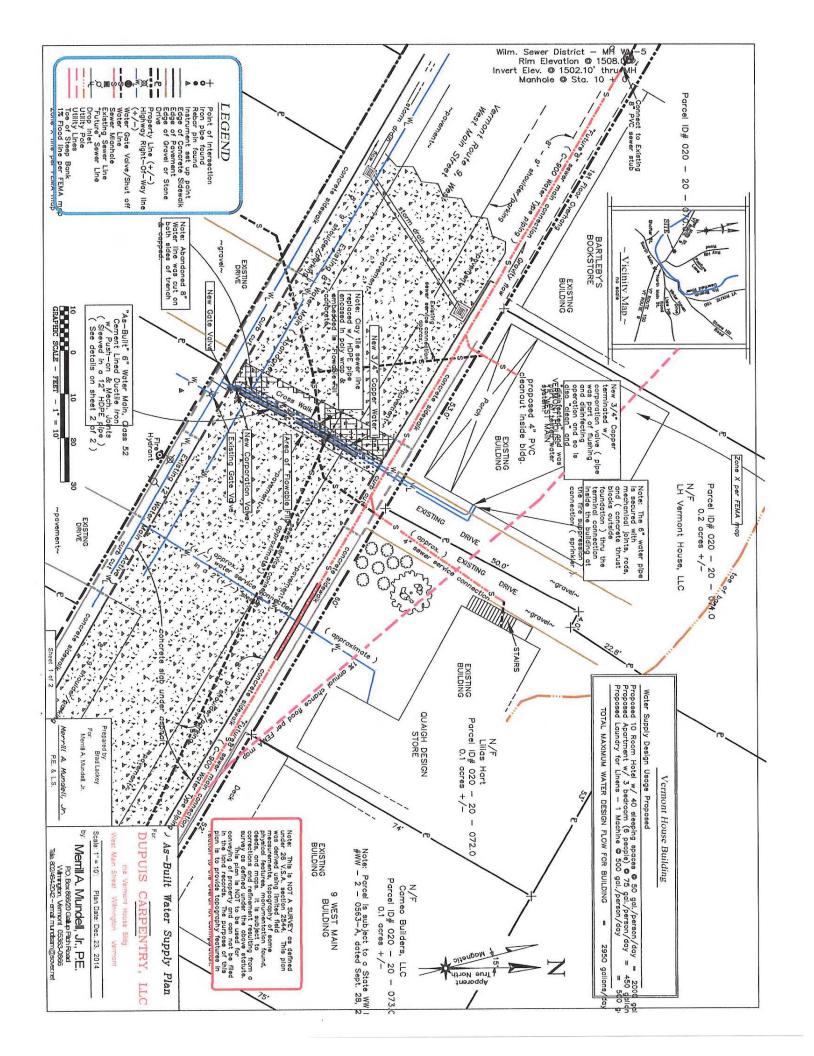

## **ASSET INVENTORY & CONDITION ASSESSMENT**

Town of Wilmington
Asset Management Program
Private Sewer Lines
A+E Project #: 16067

|       | Pipe ID Matrix                                   |
|-------|--------------------------------------------------|
| Label | Description                                      |
| EM1   | Street Code: East Main Street Section 1          |
| EM2   | Street Code: East Main Street Section 2          |
| WM    | Street Code: West Main Street Section            |
| PVT   | Privately owned sewer                            |
| SER   | Building sewer service                           |
|       | Number indicates either privately owned sewer in |
| ##    | sequence or address of building service.         |

| M    | aterial Key        |
|------|--------------------|
| Type | Description        |
| PVC  | Polyvinyl Chloride |
| CI   | Cast Iron          |
| DI   | Ductile Iron       |
| AC   | Asbestos Cement    |
| VC   | Vitrified Clay     |

|        | Pipe Condition                                     |
|--------|----------------------------------------------------|
| Rating | Description                                        |
| 4      | Collapsed or Collapse Imminent                     |
| 3      | Significant defects and/or localized pipe failures |
| 2      | Mid-life. Collapse unlikely, minor sags/defects    |
| 1      | New or like new sewer line                         |

Town of Wilmington
Asset Management Program
Sewerline Inventory
A+E Project #: 16067
Date: 10/2017

|               |                  | (Street        | Location<br>Address or VT State Plane Coor | dinates)                            | _           | Pipe              |               | Doubh of               | Samuent                | Dina Candisian          |              | Installation        |     |                                                          |
|---------------|------------------|----------------|--------------------------------------------|-------------------------------------|-------------|-------------------|---------------|------------------------|------------------------|-------------------------|--------------|---------------------|-----|----------------------------------------------------------|
| Pipe ID       | Street Name      | Address Number | Downstream Coordinate                      | Upstream Coordinate                 | Street Code | Diameter<br>(in.) | Pipe Material | Depth of<br>Cover (ft) | Segment<br>Length (ft) | Pipe Condition<br>(1-5) | Current Year | Date <sup>(1)</sup> | Age | Notes                                                    |
| EM1 - PVT - 1 | East Main        |                | (N) 133474.5000<br>(E) 1541602.2960        | (N) 133600.1070<br>(E) 1541633.4880 | EM1         | 6                 | AC            | 6                      | 130                    | 2                       | 2017         | 1960                | 57  | Connects to Town owned manhole                           |
| EM1 - PVT - 2 | East Main        |                | (N) 133600.1070<br>(E) 1541633.4880        | (N) 133679.8890<br>(E) 1541611.1350 | EM1         | 4                 | DI            | 5 to 16                | 80                     | 2                       | 2017         | 1960                | 57  | Steep slope to Cleanout connection with EM1-PVT-1        |
| EM1 - PVT - 3 | East Main        |                | (N) 133679.8890<br>(E) 1541611.1350        | (N) 133765.5870<br>(E) 1541620.8470 | EM1         | 4                 | DI            | 5                      | 90                     | 2                       | 2017         | 1960                | 57  | Under driveway of #37                                    |
| EM1 - PVT - 4 | East Main        |                | (N) 133765.5870<br>(E) 1541620.8470        | (N) 133914.6910<br>(E) 1541708.1880 | EM1         | 4                 | DI            | 6                      | 170                    | 2                       | 2017         | 1960                | 57  | Under driveway of #37                                    |
| EM1 - PVT - 5 | East Main        |                | (N) 133914.6910<br>(E) 1541708.1880        | (N) 133987.6890<br>(E) 1541552.4940 | EM1         | 4                 | DI            | 1 to 7                 | 175                    | 3                       | 2017         | 1960                | 57  | Depth increases from 1ft to 7ft                          |
| M1 - SER - 28 | East Main        | 28             |                                            |                                     | EM1         | 4                 | PVC           | 2 to 1                 | 70                     | 2                       | 2017         | 1960                | 57  | House Service                                            |
| M1 - SER - 34 | East Main        | 34             |                                            |                                     | EM1         | 4                 | PVC           | 3.5                    | 30                     | 2                       | 2017         | 1960                | 57  | House Service                                            |
| M1 - SER - 36 | East Main        | 36             |                                            |                                     | EM1         | 4                 | CI            | **                     | 60                     | 2                       | 2017         | 1960                | 57  | House Service                                            |
| M1 - SER - 37 | East Main        | 37             |                                            |                                     | EM1         | 4                 | CI            | 3                      | 25                     | 2                       | 2017         | 1960                | 57  | House Service                                            |
| M1 - SER - 38 | East Main        | 38             |                                            |                                     | EM1         | 4                 | CI            | 5 to 7                 | 40                     | 2                       | 2017         | 1960                | 57  | House Service                                            |
| M1 - SER - 40 | East Main        | 40             |                                            |                                     | EM1         | 4                 | CI            | 4 to 7                 | 35                     | 2                       | 2017         | 1960                | 57  | House Service                                            |
| M2 - PVT - 1  | East Main        | 63, 65, 69, 71 |                                            |                                     | EM2         | 4                 | CI / PVC / VC | 3 to 5                 | 270                    | 4                       | 2017         | 1960                | 57  | Runs under structures below the basement floor slabs.    |
| M2 - PVT - 2  | East Main        | 73             |                                            |                                     | EM2         | 4                 | PVC           | 6                      | 30                     | 1                       | 2017         | 2010                | 7   | Replaced recently by property owner.                     |
| WM - PVT - 1  | West Main Street |                | (N) 134481.7410<br>(E) 1540500.9035        | (N) 134702.4200<br>(E) 1540645.8920 | WM          | 6                 | VC            | 4 to 6                 | 260                    | 2                       | 2017         | 1960                | 57  | Located in gravel driveway between Memorial Hall and #16 |
| VM - PVT - 2  | West Main Street |                | (N) 134702.4200<br>(E) 1540645.8920        | (N) 134710.2250<br>(E) 1540659.8710 | WM          | 4                 | VC            | 4                      | 20                     | 2                       | 2017         | 1960                | 57  | Transitions to 6" pipe WM-PVT-1                          |
| VM - PVT - 3  | West Main Street |                | (N) 134710.2250<br>(E) 1540659.8710        | (N) 134654.2050<br>(E) 1540759.6180 | WM          | 4                 | VC            | 3.6                    | 115                    | 2                       | 2017         | 1960                | 57  | Bends 90 degrees from WM-SER-9                           |
| NM - SER - 9  | West Main Street | 9              |                                            |                                     | WM          | 4                 | PVC           | 3.5                    | 15                     | 2                       | 2017         | 1960                | 57  | House Service                                            |
| VM - SER - 11 | West Main Street | 11             |                                            |                                     | WM          | **                | **            | **                     | 50                     | 2                       | 2017         | 1960                | 57  | House Service                                            |
| VM - SER - 15 | West Main Street | 15             |                                            |                                     | WM          | 4                 | PVC TO CI     | 4                      | 40                     | 2                       | 2017         | 1960                | 57  | House Service                                            |
| VM - SER - 16 | West Main Street | 16             |                                            |                                     | WM          | Д                 | CI            | 3.5                    | 30                     | 2                       | 2017         | 1960                | 57  | House Service                                            |