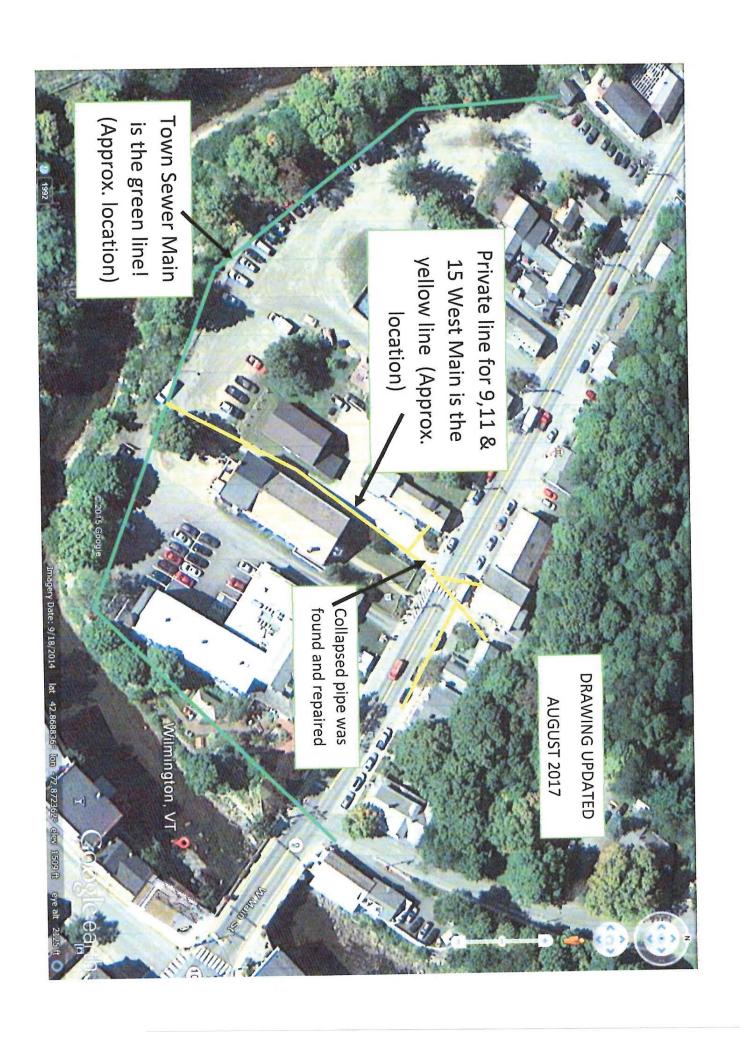

Town of Wilmington
Asset Management Program
Sewerline Inventory
A+E Project #: 16067
Date: 10/2017

|               |                  | (Street        | Location<br>Address or VT State Plane Coor | dinates)                            | _           | Pipe              |               | Doubh of               | Samuent                | Dina Candisian          |              | Installation        |     |                                                          |
|---------------|------------------|----------------|--------------------------------------------|-------------------------------------|-------------|-------------------|---------------|------------------------|------------------------|-------------------------|--------------|---------------------|-----|----------------------------------------------------------|
| Pipe ID       | Street Name      | Address Number | Downstream Coordinate                      | Upstream Coordinate                 | Street Code | Diameter<br>(in.) | Pipe Material | Depth of<br>Cover (ft) | Segment<br>Length (ft) | Pipe Condition<br>(1-5) | Current Year | Date <sup>(1)</sup> | Age | Notes                                                    |
| EM1 - PVT - 1 | East Main        |                | (N) 133474.5000<br>(E) 1541602.2960        | (N) 133600.1070<br>(E) 1541633.4880 | EM1         | 6                 | AC            | 6                      | 130                    | 2                       | 2017         | 1960                | 57  | Connects to Town owned manhole                           |
| EM1 - PVT - 2 | East Main        |                | (N) 133600.1070<br>(E) 1541633.4880        | (N) 133679.8890<br>(E) 1541611.1350 | EM1         | 4                 | DI            | 5 to 16                | 80                     | 2                       | 2017         | 1960                | 57  | Steep slope to Cleanout connection with EM1-PVT-1        |
| EM1 - PVT - 3 | East Main        |                | (N) 133679.8890<br>(E) 1541611.1350        | (N) 133765.5870<br>(E) 1541620.8470 | EM1         | 4                 | DI            | 5                      | 90                     | 2                       | 2017         | 1960                | 57  | Under driveway of #37                                    |
| EM1 - PVT - 4 | East Main        |                | (N) 133765.5870<br>(E) 1541620.8470        | (N) 133914.6910<br>(E) 1541708.1880 | EM1         | 4                 | DI            | 6                      | 170                    | 2                       | 2017         | 1960                | 57  | Under driveway of #37                                    |
| EM1 - PVT - 5 | East Main        |                | (N) 133914.6910<br>(E) 1541708.1880        | (N) 133987.6890<br>(E) 1541552.4940 | EM1         | 4                 | DI            | 1 to 7                 | 175                    | 3                       | 2017         | 1960                | 57  | Depth increases from 1ft to 7ft                          |
| M1 - SER - 28 | East Main        | 28             |                                            |                                     | EM1         | 4                 | PVC           | 2 to 1                 | 70                     | 2                       | 2017         | 1960                | 57  | House Service                                            |
| M1 - SER - 34 | East Main        | 34             |                                            |                                     | EM1         | 4                 | PVC           | 3.5                    | 30                     | 2                       | 2017         | 1960                | 57  | House Service                                            |
| M1 - SER - 36 | East Main        | 36             |                                            |                                     | EM1         | 4                 | CI            | **                     | 60                     | 2                       | 2017         | 1960                | 57  | House Service                                            |
| M1 - SER - 37 | East Main        | 37             |                                            |                                     | EM1         | 4                 | CI            | 3                      | 25                     | 2                       | 2017         | 1960                | 57  | House Service                                            |
| M1 - SER - 38 | East Main        | 38             |                                            |                                     | EM1         | 4                 | CI            | 5 to 7                 | 40                     | 2                       | 2017         | 1960                | 57  | House Service                                            |
| M1 - SER - 40 | East Main        | 40             |                                            |                                     | EM1         | 4                 | CI            | 4 to 7                 | 35                     | 2                       | 2017         | 1960                | 57  | House Service                                            |
| M2 - PVT - 1  | East Main        | 63, 65, 69, 71 |                                            |                                     | EM2         | 4                 | CI / PVC / VC | 3 to 5                 | 270                    | 4                       | 2017         | 1960                | 57  | Runs under structures below the basement floor slabs.    |
| M2 - PVT - 2  | East Main        | 73             |                                            |                                     | EM2         | 4                 | PVC           | 6                      | 30                     | 1                       | 2017         | 2010                | 7   | Replaced recently by property owner.                     |
| WM - PVT - 1  | West Main Street |                | (N) 134481.7410<br>(E) 1540500.9035        | (N) 134702.4200<br>(E) 1540645.8920 | WM          | 6                 | VC            | 4 to 6                 | 260                    | 2                       | 2017         | 1960                | 57  | Located in gravel driveway between Memorial Hall and #16 |
| VM - PVT - 2  | West Main Street |                | (N) 134702.4200<br>(E) 1540645.8920        | (N) 134710.2250<br>(E) 1540659.8710 | WM          | 4                 | VC            | 4                      | 20                     | 2                       | 2017         | 1960                | 57  | Transitions to 6" pipe WM-PVT-1                          |
| VM - PVT - 3  | West Main Street |                | (N) 134710.2250<br>(E) 1540659.8710        | (N) 134654.2050<br>(E) 1540759.6180 | WM          | 4                 | VC            | 3.6                    | 115                    | 2                       | 2017         | 1960                | 57  | Bends 90 degrees from WM-SER-9                           |
| NM - SER - 9  | West Main Street | 9              |                                            |                                     | WM          | 4                 | PVC           | 3.5                    | 15                     | 2                       | 2017         | 1960                | 57  | House Service                                            |
| VM - SER - 11 | West Main Street | 11             |                                            |                                     | WM          | **                | **            | **                     | 50                     | 2                       | 2017         | 1960                | 57  | House Service                                            |
| VM - SER - 15 | West Main Street | 15             |                                            |                                     | WM          | 4                 | PVC TO CI     | 4                      | 40                     | 2                       | 2017         | 1960                | 57  | House Service                                            |
| VM - SER - 16 | West Main Street | 16             |                                            |                                     | WM          | Д                 | CI            | 3.5                    | 30                     | 2                       | 2017         | 1960                | 57  | House Service                                            |