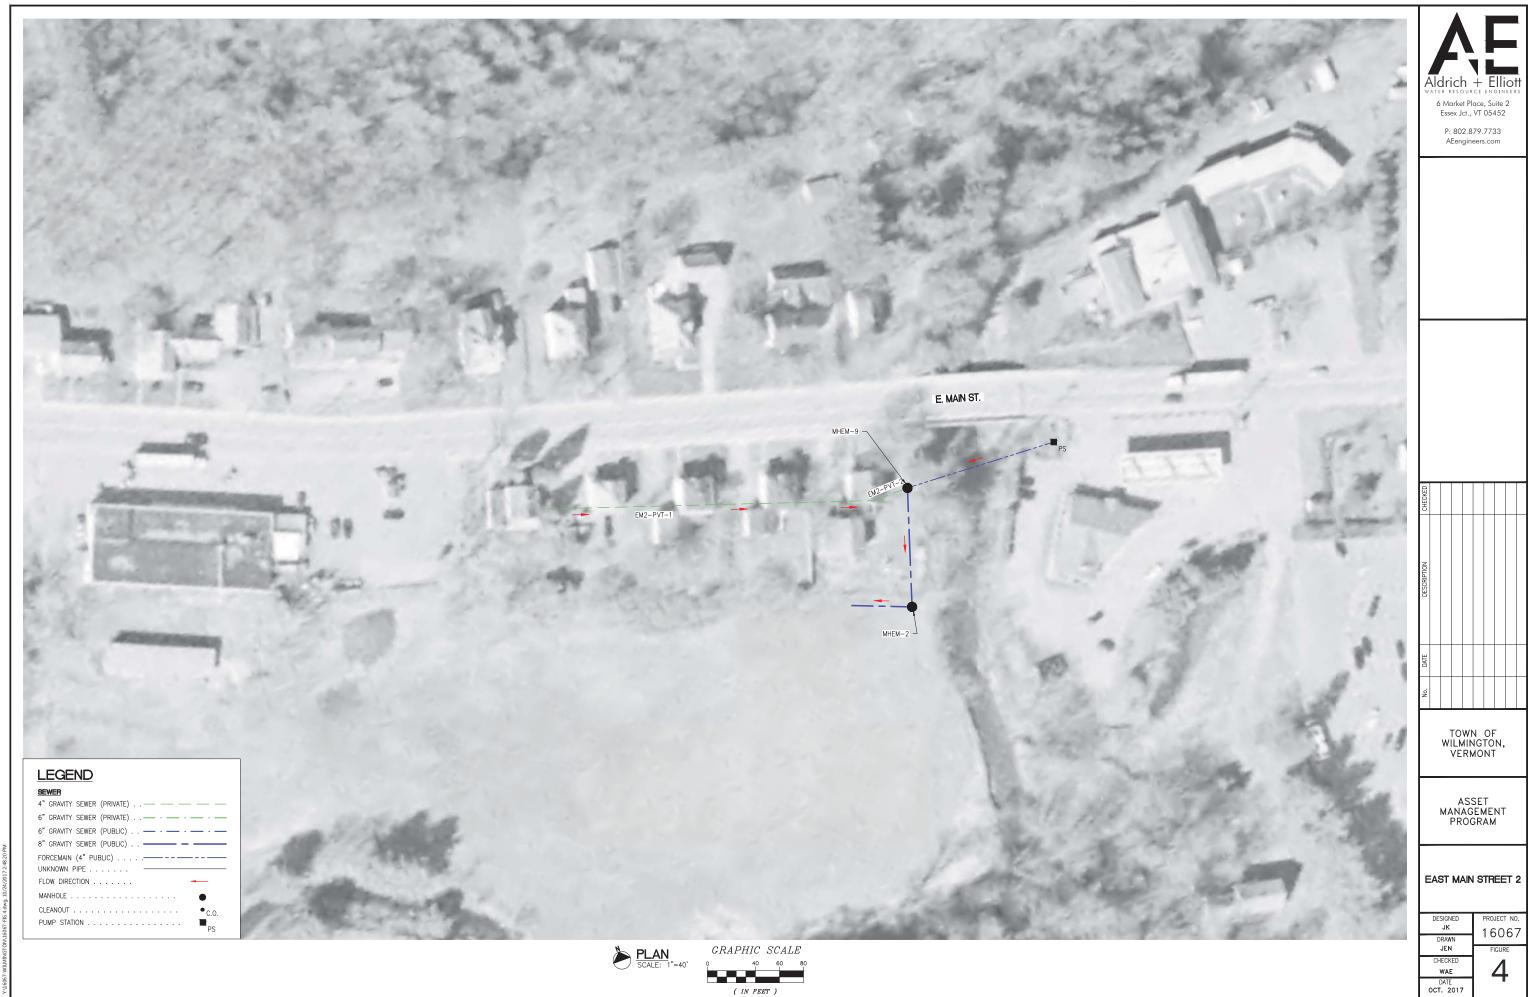

## **ASSET INVENTORY & CONDITION ASSESSMENT**

Town of Wilmington
Asset Management Program
Private Sewer Lines
A+E Project #: 16067

|       | Pipe ID Matrix                                   |
|-------|--------------------------------------------------|
| Label | Description                                      |
| EM1   | Street Code: East Main Street Section 1          |
| EM2   | Street Code: East Main Street Section 2          |
| WM    | Street Code: West Main Street Section            |
| PVT   | Privately owned sewer                            |
| SER   | Building sewer service                           |
|       | Number indicates either privately owned sewer in |
| ##    | sequence or address of building service.         |

Town of Wilmington
Asset Management Program
Sewerline Inventory
A+E Project #: 16067
Date: 10/2017

|               |                  | (Street        | Location<br>Address or VT State Plane Coor | dinates)                            | _           | Pipe              |               | Doubh of               | Samuent                | Dina Candisian          |              | Installation        |     |                                                          |
|---------------|------------------|----------------|--------------------------------------------|-------------------------------------|-------------|-------------------|---------------|------------------------|------------------------|-------------------------|--------------|---------------------|-----|----------------------------------------------------------|
| Pipe ID       | Street Name      | Address Number | Downstream Coordinate                      | Upstream Coordinate                 | Street Code | Diameter<br>(in.) | Pipe Material | Depth of<br>Cover (ft) | Segment<br>Length (ft) | Pipe Condition<br>(1-5) | Current Year | Date <sup>(1)</sup> | Age | Notes                                                    |
| EM1 - PVT - 1 | East Main        |                | (N) 133474.5000<br>(E) 1541602.2960        | (N) 133600.1070<br>(E) 1541633.4880 | EM1         | 6                 | AC            | 6                      | 130                    | 2                       | 2017         | 1960                | 57  | Connects to Town owned manhole                           |
| EM1 - PVT - 2 | East Main        |                | (N) 133600.1070<br>(E) 1541633.4880        | (N) 133679.8890<br>(E) 1541611.1350 | EM1         | 4                 | DI            | 5 to 16                | 80                     | 2                       | 2017         | 1960                | 57  | Steep slope to Cleanout connection with EM1-PVT-1        |
| EM1 - PVT - 3 | East Main        |                | (N) 133679.8890<br>(E) 1541611.1350        | (N) 133765.5870<br>(E) 1541620.8470 | EM1         | 4                 | DI            | 5                      | 90                     | 2                       | 2017         | 1960                | 57  | Under driveway of #37                                    |
| EM1 - PVT - 4 | East Main        |                | (N) 133765.5870<br>(E) 1541620.8470        | (N) 133914.6910<br>(E) 1541708.1880 | EM1         | 4                 | DI            | 6                      | 170                    | 2                       | 2017         | 1960                | 57  | Under driveway of #37                                    |
| EM1 - PVT - 5 | East Main        |                | (N) 133914.6910<br>(E) 1541708.1880        | (N) 133987.6890<br>(E) 1541552.4940 | EM1         | 4                 | DI            | 1 to 7                 | 175                    | 3                       | 2017         | 1960                | 57  | Depth increases from 1ft to 7ft                          |
| M1 - SER - 28 | East Main        | 28             |                                            |                                     | EM1         | 4                 | PVC           | 2 to 1                 | 70                     | 2                       | 2017         | 1960                | 57  | House Service                                            |
| M1 - SER - 34 | East Main        | 34             |                                            |                                     | EM1         | 4                 | PVC           | 3.5                    | 30                     | 2                       | 2017         | 1960                | 57  | House Service                                            |
| M1 - SER - 36 | East Main        | 36             |                                            |                                     | EM1         | 4                 | CI            | **                     | 60                     | 2                       | 2017         | 1960                | 57  | House Service                                            |
| M1 - SER - 37 | East Main        | 37             |                                            |                                     | EM1         | 4                 | CI            | 3                      | 25                     | 2                       | 2017         | 1960                | 57  | House Service                                            |
| M1 - SER - 38 | East Main        | 38             |                                            |                                     | EM1         | 4                 | CI            | 5 to 7                 | 40                     | 2                       | 2017         | 1960                | 57  | House Service                                            |
| M1 - SER - 40 | East Main        | 40             |                                            |                                     | EM1         | 4                 | CI            | 4 to 7                 | 35                     | 2                       | 2017         | 1960                | 57  | House Service                                            |
| M2 - PVT - 1  | East Main        | 63, 65, 69, 71 |                                            |                                     | EM2         | 4                 | CI / PVC / VC | 3 to 5                 | 270                    | 4                       | 2017         | 1960                | 57  | Runs under structures below the basement floor slabs.    |
| M2 - PVT - 2  | East Main        | 73             |                                            |                                     | EM2         | 4                 | PVC           | 6                      | 30                     | 1                       | 2017         | 2010                | 7   | Replaced recently by property owner.                     |
| WM - PVT - 1  | West Main Street |                | (N) 134481.7410<br>(E) 1540500.9035        | (N) 134702.4200<br>(E) 1540645.8920 | WM          | 6                 | VC            | 4 to 6                 | 260                    | 2                       | 2017         | 1960                | 57  | Located in gravel driveway between Memorial Hall and #16 |
| VM - PVT - 2  | West Main Street |                | (N) 134702.4200<br>(E) 1540645.8920        | (N) 134710.2250<br>(E) 1540659.8710 | WM          | 4                 | VC            | 4                      | 20                     | 2                       | 2017         | 1960                | 57  | Transitions to 6" pipe WM-PVT-1                          |
| VM - PVT - 3  | West Main Street |                | (N) 134710.2250<br>(E) 1540659.8710        | (N) 134654.2050<br>(E) 1540759.6180 | WM          | 4                 | VC            | 3.6                    | 115                    | 2                       | 2017         | 1960                | 57  | Bends 90 degrees from WM-SER-9                           |
| NM - SER - 9  | West Main Street | 9              |                                            |                                     | WM          | 4                 | PVC           | 3.5                    | 15                     | 2                       | 2017         | 1960                | 57  | House Service                                            |
| VM - SER - 11 | West Main Street | 11             |                                            |                                     | WM          | **                | **            | **                     | 50                     | 2                       | 2017         | 1960                | 57  | House Service                                            |
| VM - SER - 15 | West Main Street | 15             |                                            |                                     | WM          | 4                 | PVC TO CI     | 4                      | 40                     | 2                       | 2017         | 1960                | 57  | House Service                                            |
| VM - SER - 16 | West Main Street | 16             |                                            |                                     | WM          | Д                 | CI            | 3.5                    | 30                     | 2                       | 2017         | 1960                | 57  | House Service                                            |