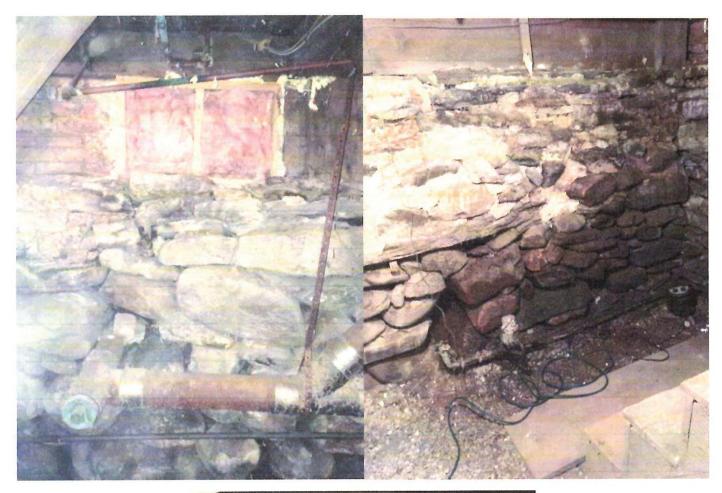

## PROPERTY INFORMATION DATA SHEET

| Owner Name: Town of Wilmington First Last  Street Address: 14 East Maris                                                                                                                                                                          | Memorial Hall Date of On-Site Visit 4/28/17  Date of Follow-up Visit  Contact Person Brandon                                                                                                                                                           |
|---------------------------------------------------------------------------------------------------------------------------------------------------------------------------------------------------------------------------------------------------|--------------------------------------------------------------------------------------------------------------------------------------------------------------------------------------------------------------------------------------------------------|
| BASEMENT OBSERVATIONS  □ Full Height □ Crawl Space Floor: □ Concrete □ Earth □ No Basement □ Mobil Home Sump Pumps? □ Yes □ No                                                                                                                    | SEWER DRAIN PIPE  Does it go out a basement wall?  If yes: ft. in.: from top of Pipe at wall to top of Foundation wall.  Does it go out through the door? Yes No If yes, mark location on sketch plan.  Ask owner what direction sewer pipe leaves the |
| WALLS  □ Poured Concrete □ Stone □ Concrete Blocks □ Other □ Any Floor Drains? □ Yes □ No Where does water line enter building?  BASEMENT WATER FIXTURES □ Wash Bowl(s) □ Shower/tub □ Toilet □ Mop Sink  WATER SUPPLY □ Drilled Well □ Municipal | building. Show on sketch.  SEWER DRAIN PIPE SIZE:  Size Diameter: □ 2-in; □ 3-in; □ 4-in; □in  SEWER DRAIN PIPE MATERIAL: □ Cast Iron □ Orangeberg □ Vertified Clay □ Other □ PVC (Plastic)                                                            |
| SKETCH .A                                                                                                                                                                                                                                         | Sewer Line  Sewer Line  Water Line  Sewer exiting building  Water line entering building  Show locations:  Building Outline  Driveway  Street/Hwy/Tn                                                                                                   |
| Street Comments: D. L. H.                                                                                                                                                                                                                         | - Building Outline - Driveway - Street/Hwy/Tn Road - Street name                                                                                                                                                                                       |
| Sw cover/side of                                                                                                                                                                                                                                  | the sever comes of out the<br>the building but not sure.                                                                                                                                                                                               |