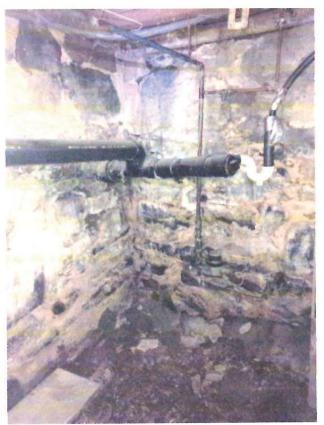

[: 1795 Wed 4/28/17 10:30 A.M. Cindy Beaudotte wed 6/28/17 1:30 F.M.

No show 464-3506

Nick Lombardi 203-623-0433 Nick Squire Hermitage 802-770-2811

|                                                    | PROPERTY INFO      | ORMATION                         |                                       |                                 |
|----------------------------------------------------|--------------------|----------------------------------|---------------------------------------|---------------------------------|
| 1 manya + Berg                                     | DATA SH            | <u>EET</u>                       |                                       |                                 |
| 2 estangent                                        |                    |                                  | _                                     | 11-1                            |
| Mangla & Bere" Restaurant Owner Name: Nine West Ma | is Propert         | Date of 0                        | On-Site Visit                         | 1/18/17                         |
|                                                    | Last '             | Date of I                        | Follow-up Visit                       |                                 |
| Street Address: 9 West                             | Man                | Contact                          | Person $B_{\mathcal{L}}$              | 440                             |
|                                                    |                    | _                                |                                       |                                 |
| BASEMENT OBSERVATIONS                              |                    | SEWER DRAIN PI                   | P <u>E</u>                            | SE Corner                       |
| ☐ Full Height ☐ Crawl Space                        |                    | Does it go out a                 | basement wall                         | •                               |
| Floor: 🗹 Concrete 🗆 Earth                          |                    |                                  |                                       | op of Pipe at wall to           |
| ☐ No Basement                                      |                    | top of Foundation v              |                                       |                                 |
| ☐ Mobil Home                                       |                    | Does it go out throu             |                                       |                                 |
| Sump Pumps? ☐ Yes ☐ No                             |                    | If yes, mark loca                | excellent action of the second second |                                 |
| ft. in.: from top of Foundation wal                | to floor.          | ☐ Ask owner what                 |                                       | r pipe leaves the               |
| WALLS  ☐ Poured Concrete  ☑ Stone                  |                    | building. Show on s              |                                       |                                 |
|                                                    |                    | SEWER DRAIN PI                   | PESIZE:                               | A in                            |
| ☐ Concrete Blocks ☐ Other                          | 99000 District Co. | Size Diameter:   2               |                                       |                                 |
| Any Floor Drains? ☐ Yes ☐-No                       |                    | SEWER DRAIN PI                   | 25 17 33                              | ·                               |
| Where does water line enter building?              |                    | Cast Iron                        |                                       | 5                               |
| BASEMENT WATER FIXTURES                            | (                  | ☐ Vertified Clay ☐ PVC (Plastic) | ☐ Other_                              |                                 |
| ☐ Wash Bowl(s) ☐ Shower/tub                        |                    | ☐ PVC (Plastic) _                |                                       |                                 |
| ☐ Toilet ☐ Mop Sink                                |                    | 74                               | 75-3                                  |                                 |
| WATER SUPPLY                                       | 4                  | 2001                             | 9                                     |                                 |
| ☐ Drilled Well        Municipal                    | 5                  | 9/1                              |                                       |                                 |
| SKETCH                                             |                    | LEGEND                           | · · · · · · · · · · · · · · · · · · · | Show measurement                |
| SKETCH                                             |                    |                                  | Sewer Line                            | for locations of:               |
|                                                    |                    | W                                | Water Line                            | Sewer exiting                   |
| Str.                                               | 0.t                |                                  |                                       | building                        |
| 711                                                | -                  |                                  |                                       | - Water line entering           |
|                                                    | 1                  |                                  |                                       | building                        |
|                                                    |                    |                                  |                                       | building                        |
|                                                    |                    |                                  |                                       | Show locations:                 |
| -                                                  |                    |                                  |                                       | Building Outline                |
| F   20                                             |                    |                                  | 1.                                    | _                               |
|                                                    | '                  |                                  | W                                     | - Driveway                      |
|                                                    | / /                | /                                |                                       | - Street/Hwy/Tn                 |
| 7                                                  | Seven              | 45                               |                                       | Road                            |
|                                                    | 26                 | 8X                               |                                       | <ul> <li>Street name</li> </ul> |
|                                                    | Top.               | 6                                |                                       |                                 |
|                                                    | 4                  |                                  |                                       |                                 |
|                                                    |                    |                                  |                                       |                                 |
|                                                    |                    |                                  |                                       |                                 |
|                                                    |                    |                                  |                                       |                                 |
|                                                    |                    |                                  |                                       |                                 |
|                                                    |                    |                                  |                                       |                                 |
| Comments:                                          |                    |                                  |                                       |                                 |
|                                                    |                    |                                  |                                       |                                 |
| I                                                  |                    |                                  |                                       |                                 |
|                                                    |                    |                                  |                                       |                                 |