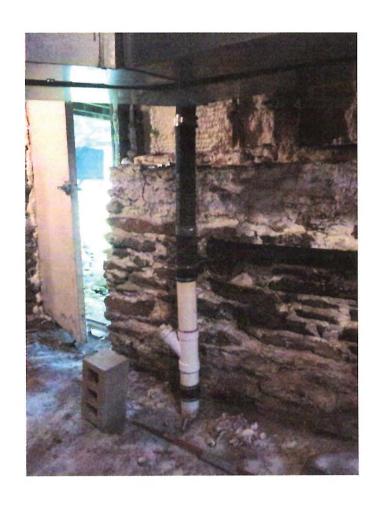

[: 1795 Wed 4/28/17 10:30 A.M. Cindy Beaudotte wed 6/28/17 1:30 F.M.

No show 464-3506

Nick Lombardi 203-623-0433 Nick Squire Hermitage 802-770-2811

|                                                    | PROPERTY INFO      | ORMATION                         |                                       |                                 |
|----------------------------------------------------|--------------------|----------------------------------|---------------------------------------|---------------------------------|
| 1 manya + Berg                                     | DATA SH            | <u>EET</u>                       |                                       |                                 |
| 2 estangent                                        |                    |                                  | _                                     | 11-1                            |
| Mangla & Bere" Restaurant Owner Name: Nine West Ma | is Propert         | Date of 0                        | On-Site Visit                         | 1/18/17                         |
|                                                    | Last '             | Date of I                        | Follow-up Visit                       |                                 |
| Street Address: 9 West                             | Man                | Contact                          | Person $B_{\mathcal{L}}$              | 440                             |
|                                                    |                    | _                                |                                       |                                 |
| BASEMENT OBSERVATIONS                              |                    | SEWER DRAIN PI                   | P <u>E</u>                            | SE Corner                       |
| ☐ Full Height ☐ Crawl Space                        |                    | Does it go out a                 | basement wall                         | •                               |
| Floor: 🗹 Concrete 🗆 Earth                          |                    |                                  |                                       | op of Pipe at wall to           |
| ☐ No Basement                                      |                    | top of Foundation v              |                                       |                                 |
| ☐ Mobil Home                                       |                    | Does it go out throu             |                                       |                                 |
| Sump Pumps? ☐ Yes ☐ No                             |                    | If yes, mark loca                | excellent action of the second second |                                 |
| ft. in.: from top of Foundation wal                | to floor.          | ☐ Ask owner what                 |                                       | r pipe leaves the               |
| WALLS  ☐ Poured Concrete  ☑ Stone                  |                    | building. Show on s              |                                       |                                 |
|                                                    |                    | SEWER DRAIN PI                   | PESIZE:                               | A in                            |
| ☐ Concrete Blocks ☐ Other                          | 99000 District Co. | Size Diameter:   2               |                                       |                                 |
| Any Floor Drains? ☐ Yes ☐-No                       |                    | SEWER DRAIN PI                   | 25 17 33                              | ·                               |
| Where does water line enter building?              |                    | Cast Iron                        |                                       | 5                               |
| BASEMENT WATER FIXTURES                            | (                  | ☐ Vertified Clay ☐ PVC (Plastic) | ☐ Other_                              |                                 |
| ☐ Wash Bowl(s) ☐ Shower/tub                        |                    | ☐ PVC (Plastic) _                |                                       |                                 |
| ☐ Toilet ☐ Mop Sink                                |                    | 74                               | 75-3                                  |                                 |
| WATER SUPPLY                                       | 4                  | 2001                             | 9                                     |                                 |
| ☐ Drilled Well        Municipal                    | 5                  | 9/1                              |                                       |                                 |
| SKETCH                                             |                    | LEGEND                           | · · · · · · · · · · · · · · · · · · · | Show measurement                |
| SKETCH                                             |                    |                                  | Sewer Line                            | for locations of:               |
|                                                    |                    | W                                | Water Line                            | Sewer exiting                   |
| Str.                                               | 0.t                |                                  |                                       | building                        |
| 711                                                | -                  |                                  |                                       | - Water line entering           |
|                                                    | 1                  |                                  |                                       | building                        |
|                                                    |                    |                                  |                                       | building                        |
|                                                    |                    |                                  |                                       | Show locations:                 |
| -                                                  |                    |                                  |                                       | Building Outline                |
| F   20                                             |                    |                                  | 1.                                    | _                               |
|                                                    | '                  |                                  | W                                     | - Driveway                      |
|                                                    | / /                | /                                |                                       | - Street/Hwy/Tn                 |
| 7                                                  | Seven              | 45                               |                                       | Road                            |
|                                                    | 26                 | 8X                               |                                       | <ul> <li>Street name</li> </ul> |
|                                                    | Top.               | 6                                |                                       |                                 |
|                                                    | 4                  |                                  |                                       |                                 |
|                                                    |                    |                                  |                                       |                                 |
|                                                    |                    |                                  |                                       |                                 |
|                                                    |                    |                                  |                                       |                                 |
|                                                    |                    |                                  |                                       |                                 |
|                                                    |                    |                                  |                                       |                                 |
| Comments:                                          |                    |                                  |                                       |                                 |
|                                                    |                    |                                  |                                       |                                 |
| I                                                  |                    |                                  |                                       |                                 |
|                                                    |                    |                                  |                                       |                                 |