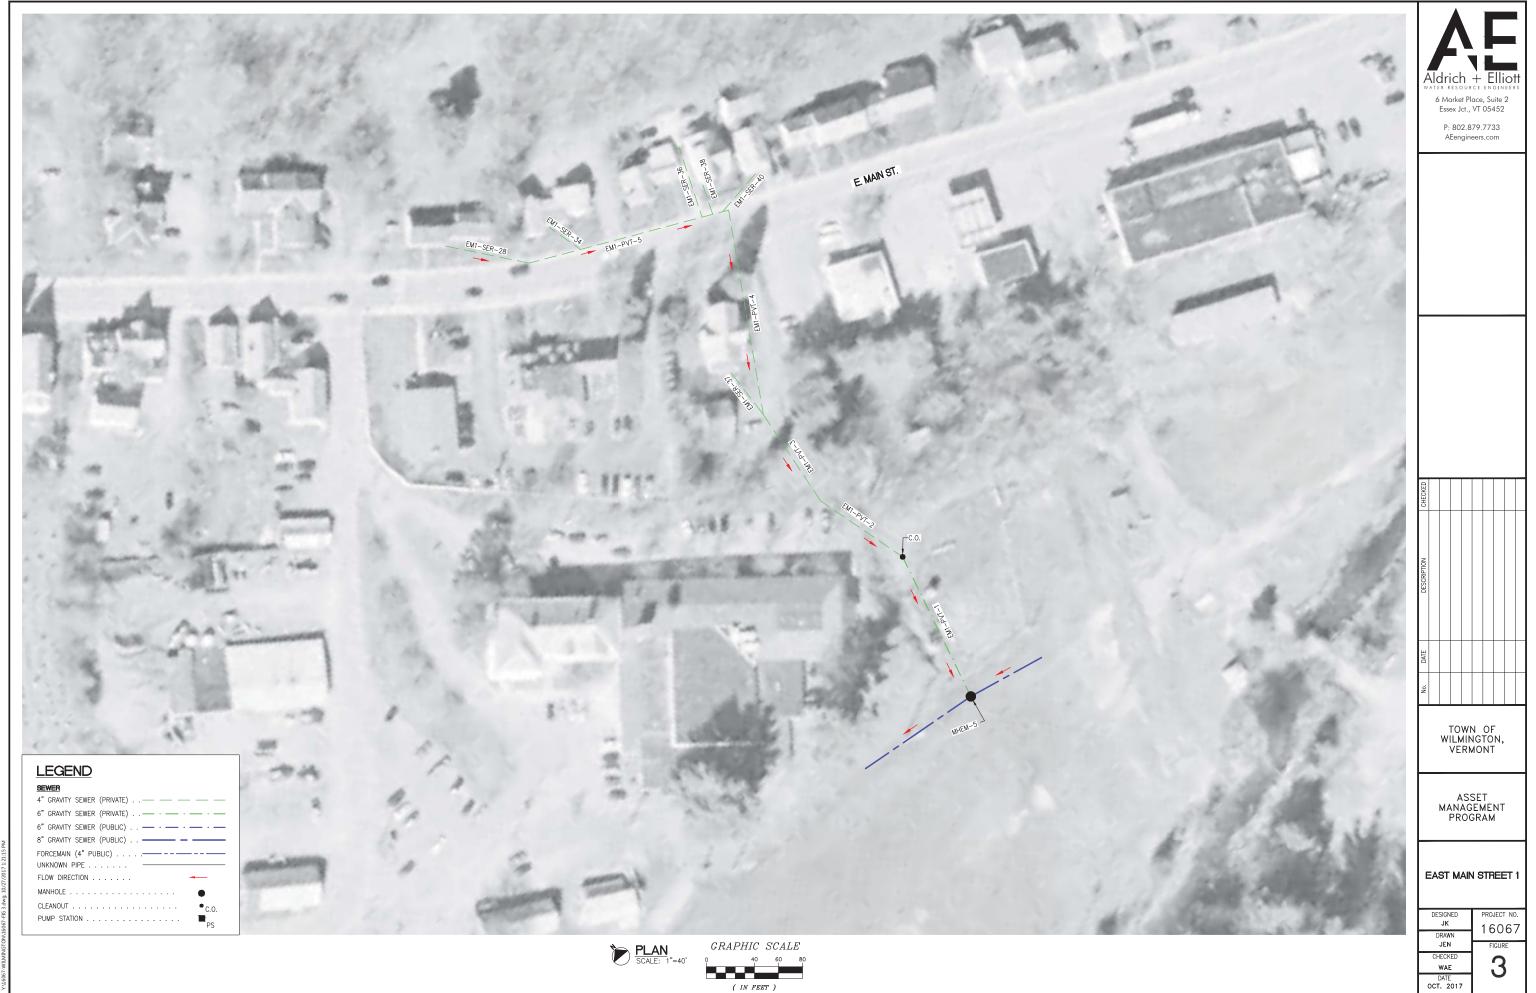

Town of Wilmington
Asset Management Program
Sewerline Inventory
A+E Project #: 16067
Date: 10/2017

|               |                  | (Street        | Location<br>Address or VT State Plane Coor | dinates)                            | _           | Pipe              |               | Doubh of               | Samuent                | Dina Candisian          |              | Installation        |     |                                                          |
|---------------|------------------|----------------|--------------------------------------------|-------------------------------------|-------------|-------------------|---------------|------------------------|------------------------|-------------------------|--------------|---------------------|-----|----------------------------------------------------------|
| Pipe ID       | Street Name      | Address Number | Downstream Coordinate                      | Upstream Coordinate                 | Street Code | Diameter<br>(in.) | Pipe Material | Depth of<br>Cover (ft) | Segment<br>Length (ft) | Pipe Condition<br>(1-5) | Current Year | Date <sup>(1)</sup> | Age | Notes                                                    |
| EM1 - PVT - 1 | East Main        |                | (N) 133474.5000<br>(E) 1541602.2960        | (N) 133600.1070<br>(E) 1541633.4880 | EM1         | 6                 | AC            | 6                      | 130                    | 2                       | 2017         | 1960                | 57  | Connects to Town owned manhole                           |
| EM1 - PVT - 2 | East Main        |                | (N) 133600.1070<br>(E) 1541633.4880        | (N) 133679.8890<br>(E) 1541611.1350 | EM1         | 4                 | DI            | 5 to 16                | 80                     | 2                       | 2017         | 1960                | 57  | Steep slope to Cleanout connection with EM1-PVT-1        |
| EM1 - PVT - 3 | East Main        |                | (N) 133679.8890<br>(E) 1541611.1350        | (N) 133765.5870<br>(E) 1541620.8470 | EM1         | 4                 | DI            | 5                      | 90                     | 2                       | 2017         | 1960                | 57  | Under driveway of #37                                    |
| EM1 - PVT - 4 | East Main        |                | (N) 133765.5870<br>(E) 1541620.8470        | (N) 133914.6910<br>(E) 1541708.1880 | EM1         | 4                 | DI            | 6                      | 170                    | 2                       | 2017         | 1960                | 57  | Under driveway of #37                                    |
| EM1 - PVT - 5 | East Main        |                | (N) 133914.6910<br>(E) 1541708.1880        | (N) 133987.6890<br>(E) 1541552.4940 | EM1         | 4                 | DI            | 1 to 7                 | 175                    | 3                       | 2017         | 1960                | 57  | Depth increases from 1ft to 7ft                          |
| M1 - SER - 28 | East Main        | 28             |                                            |                                     | EM1         | 4                 | PVC           | 2 to 1                 | 70                     | 2                       | 2017         | 1960                | 57  | House Service                                            |
| M1 - SER - 34 | East Main        | 34             |                                            |                                     | EM1         | 4                 | PVC           | 3.5                    | 30                     | 2                       | 2017         | 1960                | 57  | House Service                                            |
| M1 - SER - 36 | East Main        | 36             |                                            |                                     | EM1         | 4                 | CI            | **                     | 60                     | 2                       | 2017         | 1960                | 57  | House Service                                            |
| M1 - SER - 37 | East Main        | 37             |                                            |                                     | EM1         | 4                 | CI            | 3                      | 25                     | 2                       | 2017         | 1960                | 57  | House Service                                            |
| M1 - SER - 38 | East Main        | 38             |                                            |                                     | EM1         | 4                 | CI            | 5 to 7                 | 40                     | 2                       | 2017         | 1960                | 57  | House Service                                            |
| M1 - SER - 40 | East Main        | 40             |                                            |                                     | EM1         | 4                 | CI            | 4 to 7                 | 35                     | 2                       | 2017         | 1960                | 57  | House Service                                            |
| M2 - PVT - 1  | East Main        | 63, 65, 69, 71 |                                            |                                     | EM2         | 4                 | CI / PVC / VC | 3 to 5                 | 270                    | 4                       | 2017         | 1960                | 57  | Runs under structures below the basement floor slabs.    |
| M2 - PVT - 2  | East Main        | 73             |                                            |                                     | EM2         | 4                 | PVC           | 6                      | 30                     | 1                       | 2017         | 2010                | 7   | Replaced recently by property owner.                     |
| WM - PVT - 1  | West Main Street |                | (N) 134481.7410<br>(E) 1540500.9035        | (N) 134702.4200<br>(E) 1540645.8920 | WM          | 6                 | VC            | 4 to 6                 | 260                    | 2                       | 2017         | 1960                | 57  | Located in gravel driveway between Memorial Hall and #16 |
| VM - PVT - 2  | West Main Street |                | (N) 134702.4200<br>(E) 1540645.8920        | (N) 134710.2250<br>(E) 1540659.8710 | WM          | 4                 | VC            | 4                      | 20                     | 2                       | 2017         | 1960                | 57  | Transitions to 6" pipe WM-PVT-1                          |
| VM - PVT - 3  | West Main Street |                | (N) 134710.2250<br>(E) 1540659.8710        | (N) 134654.2050<br>(E) 1540759.6180 | WM          | 4                 | VC            | 3.6                    | 115                    | 2                       | 2017         | 1960                | 57  | Bends 90 degrees from WM-SER-9                           |
| NM - SER - 9  | West Main Street | 9              |                                            |                                     | WM          | 4                 | PVC           | 3.5                    | 15                     | 2                       | 2017         | 1960                | 57  | House Service                                            |
| VM - SER - 11 | West Main Street | 11             |                                            |                                     | WM          | **                | **            | **                     | 50                     | 2                       | 2017         | 1960                | 57  | House Service                                            |
| VM - SER - 15 | West Main Street | 15             |                                            |                                     | WM          | 4                 | PVC TO CI     | 4                      | 40                     | 2                       | 2017         | 1960                | 57  | House Service                                            |
| VM - SER - 16 | West Main Street | 16             |                                            |                                     | WM          | Д                 | CI            | 3.5                    | 30                     | 2                       | 2017         | 1960                | 57  | House Service                                            |