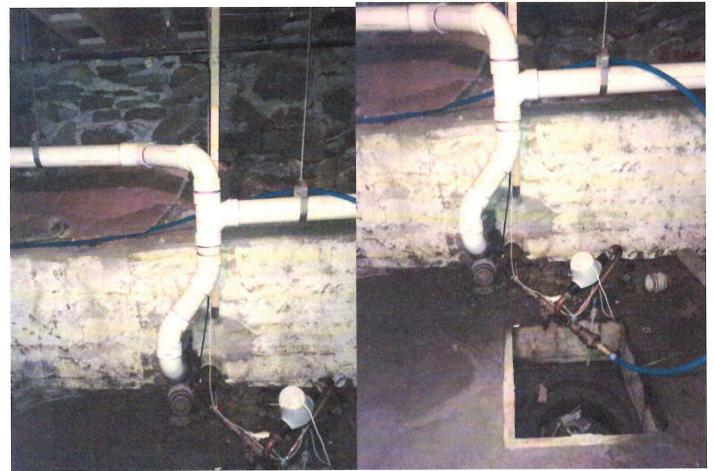

[: 1795 Wed 4/28/17 10:30 A.M. Cindy Beaudotte wed 6/28/17 1:30 F.M.

No show 464-3506

Nick Lombardi 203-623-0433 Nick Squire Hermitage 802-770-2811

|                                                    | PROPERTY INFO      | ORMATION                         |                                       |                                 |
|----------------------------------------------------|--------------------|----------------------------------|---------------------------------------|---------------------------------|
| 1 manya + Berg                                     | DATA SH            | <u>EET</u>                       |                                       |                                 |
| 2 estangent                                        |                    |                                  | _                                     | 11-1                            |
| Mangla & Bere" Restaurant Owner Name: Nine West Ma | is Propert         | Date of 0                        | On-Site Visit                         | 1/18/17                         |
|                                                    | Last '             | Date of I                        | Follow-up Visit                       |                                 |
| Street Address: 9 West                             | Man                | Contact                          | Person $B_{\mathcal{L}}$              | 440                             |
|                                                    |                    | _                                |                                       |                                 |
| BASEMENT OBSERVATIONS                              |                    | SEWER DRAIN PI                   | P <u>E</u>                            | SE Corner                       |
| ☐ Full Height ☐ Crawl Space                        |                    | Does it go out a                 | basement wall                         | •                               |
| Floor: 🗹 Concrete 🗆 Earth                          |                    |                                  |                                       | op of Pipe at wall to           |
| ☐ No Basement                                      |                    | top of Foundation v              |                                       |                                 |
| ☐ Mobil Home                                       |                    | Does it go out throu             |                                       |                                 |
| Sump Pumps? ☐ Yes ☐ No                             |                    | If yes, mark loca                | excellent action of the second second |                                 |
| ft. in.: from top of Foundation wal                | to floor.          | ☐ Ask owner what                 |                                       | r pipe leaves the               |
| WALLS  ☐ Poured Concrete  ☑ Stone                  |                    | building. Show on s              |                                       |                                 |
|                                                    |                    | SEWER DRAIN PI                   | PESIZE:                               | A in                            |
| ☐ Concrete Blocks ☐ Other                          | 99000 District Co. | Size Diameter:   2               |                                       |                                 |
| Any Floor Drains? ☐ Yes ☐-No                       |                    | SEWER DRAIN PI                   | 25 17 33                              | ·                               |
| Where does water line enter building?              |                    | Cast Iron                        |                                       | 5                               |
| BASEMENT WATER FIXTURES                            | (                  | ☐ Vertified Clay ☐ PVC (Plastic) | ☐ Other_                              |                                 |
| ☐ Wash Bowl(s) ☐ Shower/tub                        |                    | ☐ PVC (Plastic) _                |                                       |                                 |
| ☐ Toilet ☐ Mop Sink                                |                    | 74                               | 75-3                                  |                                 |
| WATER SUPPLY                                       | 4                  | 2001                             | 9                                     |                                 |
| ☐ Drilled Well        Municipal                    | 5                  | 9/1                              |                                       |                                 |
| SKETCH                                             |                    | LEGEND                           | · · · · · · · · · · · · · · · · · · · | Show measurement                |
| SKETCH                                             |                    |                                  | Sewer Line                            | for locations of:               |
|                                                    |                    | W                                | Water Line                            | Sewer exiting                   |
| Str.                                               | 0.t                |                                  |                                       | building                        |
| 711                                                | -                  |                                  |                                       | - Water line entering           |
|                                                    | 1                  |                                  |                                       | building                        |
|                                                    |                    |                                  |                                       | building                        |
|                                                    |                    |                                  |                                       | Show locations:                 |
| -                                                  |                    |                                  |                                       | Building Outline                |
| F   20                                             |                    |                                  | 1.                                    | _                               |
|                                                    | '                  |                                  | W                                     | - Driveway                      |
|                                                    | / /                | /                                |                                       | - Street/Hwy/Tn                 |
| 7                                                  | Seven              | 45                               |                                       | Road                            |
|                                                    | 26                 | 8X                               |                                       | <ul> <li>Street name</li> </ul> |
|                                                    | Top.               | 6                                |                                       |                                 |
|                                                    | 4                  |                                  |                                       |                                 |
|                                                    |                    |                                  |                                       |                                 |
|                                                    |                    |                                  |                                       |                                 |
|                                                    |                    |                                  |                                       |                                 |
|                                                    |                    |                                  |                                       |                                 |
|                                                    |                    |                                  |                                       |                                 |
| Comments:                                          |                    |                                  |                                       |                                 |
|                                                    |                    |                                  |                                       |                                 |
| I                                                  |                    |                                  |                                       |                                 |
|                                                    |                    |                                  |                                       |                                 |