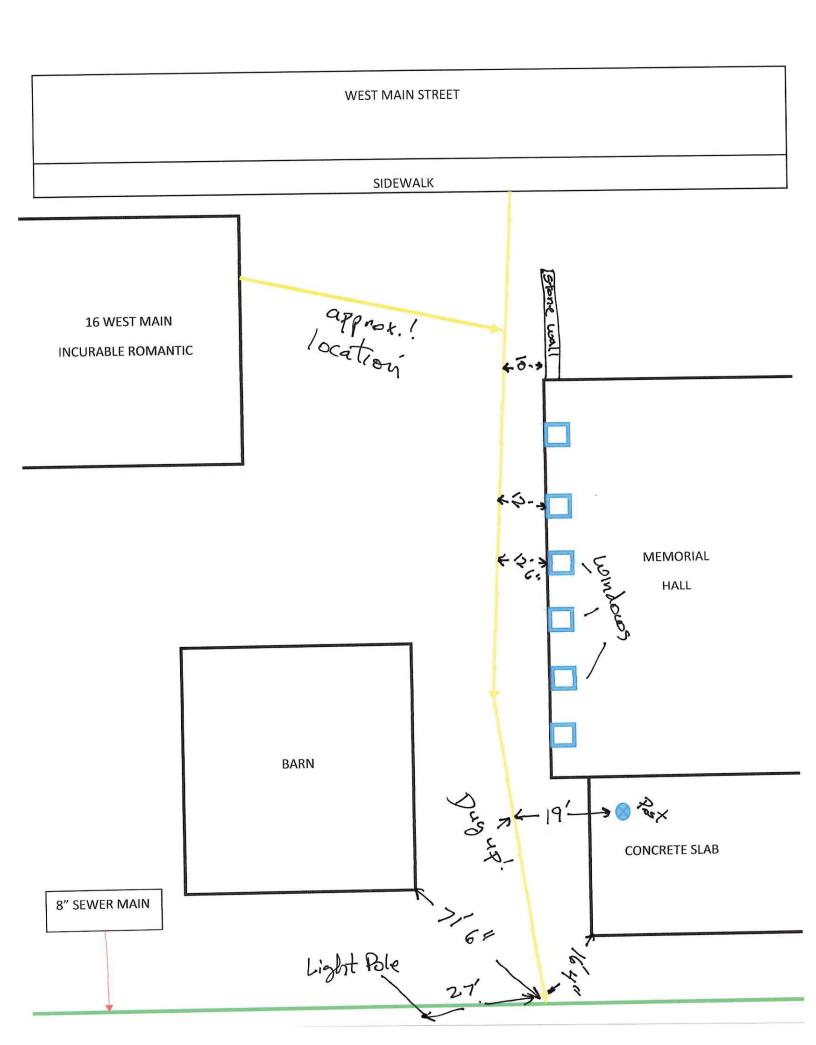

Town of Wilmington
Asset Management Program
Sewerline Inventory
A+E Project #: 16067
Date: 10/2017

|               |                  | (Street        | Location<br>Address or VT State Plane Coor | dinates)                            | _           | Pipe              |               | Doubh of               | Samuent                | Dina Candisian          |              | Installation        |     |                                                          |
|---------------|------------------|----------------|--------------------------------------------|-------------------------------------|-------------|-------------------|---------------|------------------------|------------------------|-------------------------|--------------|---------------------|-----|----------------------------------------------------------|
| Pipe ID       | Street Name      | Address Number | Downstream Coordinate                      | Upstream Coordinate                 | Street Code | Diameter<br>(in.) | Pipe Material | Depth of<br>Cover (ft) | Segment<br>Length (ft) | Pipe Condition<br>(1-5) | Current Year | Date <sup>(1)</sup> | Age | Notes                                                    |
| EM1 - PVT - 1 | East Main        |                | (N) 133474.5000<br>(E) 1541602.2960        | (N) 133600.1070<br>(E) 1541633.4880 | EM1         | 6                 | AC            | 6                      | 130                    | 2                       | 2017         | 1960                | 57  | Connects to Town owned manhole                           |
| EM1 - PVT - 2 | East Main        |                | (N) 133600.1070<br>(E) 1541633.4880        | (N) 133679.8890<br>(E) 1541611.1350 | EM1         | 4                 | DI            | 5 to 16                | 80                     | 2                       | 2017         | 1960                | 57  | Steep slope to Cleanout connection with EM1-PVT-1        |
| EM1 - PVT - 3 | East Main        |                | (N) 133679.8890<br>(E) 1541611.1350        | (N) 133765.5870<br>(E) 1541620.8470 | EM1         | 4                 | DI            | 5                      | 90                     | 2                       | 2017         | 1960                | 57  | Under driveway of #37                                    |
| EM1 - PVT - 4 | East Main        |                | (N) 133765.5870<br>(E) 1541620.8470        | (N) 133914.6910<br>(E) 1541708.1880 | EM1         | 4                 | DI            | 6                      | 170                    | 2                       | 2017         | 1960                | 57  | Under driveway of #37                                    |
| EM1 - PVT - 5 | East Main        |                | (N) 133914.6910<br>(E) 1541708.1880        | (N) 133987.6890<br>(E) 1541552.4940 | EM1         | 4                 | DI            | 1 to 7                 | 175                    | 3                       | 2017         | 1960                | 57  | Depth increases from 1ft to 7ft                          |
| M1 - SER - 28 | East Main        | 28             |                                            |                                     | EM1         | 4                 | PVC           | 2 to 1                 | 70                     | 2                       | 2017         | 1960                | 57  | House Service                                            |
| M1 - SER - 34 | East Main        | 34             |                                            |                                     | EM1         | 4                 | PVC           | 3.5                    | 30                     | 2                       | 2017         | 1960                | 57  | House Service                                            |
| M1 - SER - 36 | East Main        | 36             |                                            |                                     | EM1         | 4                 | CI            | **                     | 60                     | 2                       | 2017         | 1960                | 57  | House Service                                            |
| M1 - SER - 37 | East Main        | 37             |                                            |                                     | EM1         | 4                 | CI            | 3                      | 25                     | 2                       | 2017         | 1960                | 57  | House Service                                            |
| M1 - SER - 38 | East Main        | 38             |                                            |                                     | EM1         | 4                 | CI            | 5 to 7                 | 40                     | 2                       | 2017         | 1960                | 57  | House Service                                            |
| M1 - SER - 40 | East Main        | 40             |                                            |                                     | EM1         | 4                 | CI            | 4 to 7                 | 35                     | 2                       | 2017         | 1960                | 57  | House Service                                            |
| M2 - PVT - 1  | East Main        | 63, 65, 69, 71 |                                            |                                     | EM2         | 4                 | CI / PVC / VC | 3 to 5                 | 270                    | 4                       | 2017         | 1960                | 57  | Runs under structures below the basement floor slabs.    |
| M2 - PVT - 2  | East Main        | 73             |                                            |                                     | EM2         | 4                 | PVC           | 6                      | 30                     | 1                       | 2017         | 2010                | 7   | Replaced recently by property owner.                     |
| WM - PVT - 1  | West Main Street |                | (N) 134481.7410<br>(E) 1540500.9035        | (N) 134702.4200<br>(E) 1540645.8920 | WM          | 6                 | VC            | 4 to 6                 | 260                    | 2                       | 2017         | 1960                | 57  | Located in gravel driveway between Memorial Hall and #16 |
| VM - PVT - 2  | West Main Street |                | (N) 134702.4200<br>(E) 1540645.8920        | (N) 134710.2250<br>(E) 1540659.8710 | WM          | 4                 | VC            | 4                      | 20                     | 2                       | 2017         | 1960                | 57  | Transitions to 6" pipe WM-PVT-1                          |
| VM - PVT - 3  | West Main Street |                | (N) 134710.2250<br>(E) 1540659.8710        | (N) 134654.2050<br>(E) 1540759.6180 | WM          | 4                 | VC            | 3.6                    | 115                    | 2                       | 2017         | 1960                | 57  | Bends 90 degrees from WM-SER-9                           |
| NM - SER - 9  | West Main Street | 9              |                                            |                                     | WM          | 4                 | PVC           | 3.5                    | 15                     | 2                       | 2017         | 1960                | 57  | House Service                                            |
| VM - SER - 11 | West Main Street | 11             |                                            |                                     | WM          | **                | **            | **                     | 50                     | 2                       | 2017         | 1960                | 57  | House Service                                            |
| VM - SER - 15 | West Main Street | 15             |                                            |                                     | WM          | 4                 | PVC TO CI     | 4                      | 40                     | 2                       | 2017         | 1960                | 57  | House Service                                            |
| VM - SER - 16 | West Main Street | 16             |                                            |                                     | WM          | Д                 | CI            | 3.5                    | 30                     | 2                       | 2017         | 1960                | 57  | House Service                                            |

## PROPERTY INFORMATION DATA SHEET

| Owner Name: Town of Wilmington First Last  Street Address: 14 East Maris                                                                                                                                                                          | Memorial Hall Date of On-Site Visit 4/28/17  Date of Follow-up Visit  Contact Person Brandon                                                                                                                                                           |
|---------------------------------------------------------------------------------------------------------------------------------------------------------------------------------------------------------------------------------------------------|--------------------------------------------------------------------------------------------------------------------------------------------------------------------------------------------------------------------------------------------------------|
| BASEMENT OBSERVATIONS  □ Full Height □ Crawl Space Floor: □ Concrete □ Earth □ No Basement □ Mobil Home Sump Pumps? □ Yes □ No                                                                                                                    | SEWER DRAIN PIPE  Does it go out a basement wall?  If yes: ft. in.: from top of Pipe at wall to top of Foundation wall.  Does it go out through the door? Yes No If yes, mark location on sketch plan.  Ask owner what direction sewer pipe leaves the |
| WALLS  □ Poured Concrete □ Stone □ Concrete Blocks □ Other □ Any Floor Drains? □ Yes □ No Where does water line enter building?  BASEMENT WATER FIXTURES □ Wash Bowl(s) □ Shower/tub □ Toilet □ Mop Sink  WATER SUPPLY □ Drilled Well □ Municipal | building. Show on sketch.  SEWER DRAIN PIPE SIZE:  Size Diameter: □ 2-in; □ 3-in; □ 4-in; □in  SEWER DRAIN PIPE MATERIAL: □ Cast Iron □ Orangeberg □ Vertified Clay □ Other □ PVC (Plastic)                                                            |
| SKETCH .A                                                                                                                                                                                                                                         | Sewer Line  Sewer Line  Water Line  Sewer exiting building  Water line entering building  Show locations:  Building Outline  Driveway  Street/Hwy/Tn                                                                                                   |
| Street Comments: D. L. H.                                                                                                                                                                                                                         | - Building Outline - Driveway - Street/Hwy/Tn Road - Street name                                                                                                                                                                                       |
| Sw cover/side of                                                                                                                                                                                                                                  | the sever comes of out the<br>the building but not sure.                                                                                                                                                                                               |