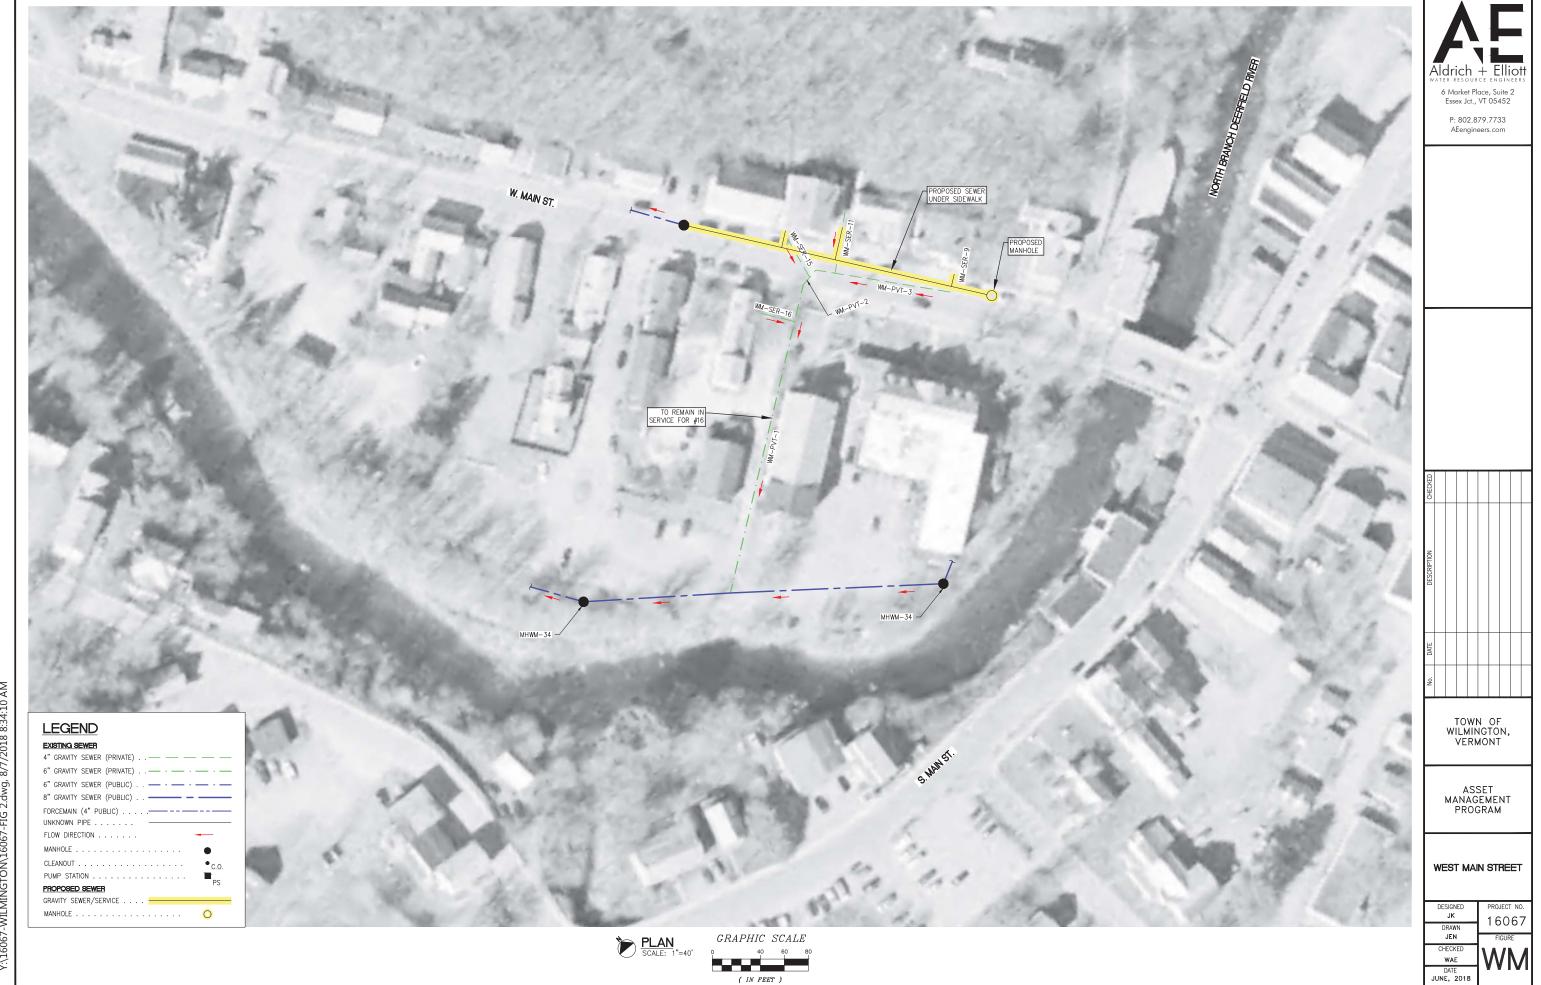

## **ASSET INVENTORY & CONDITION ASSESSMENT**

Town of Wilmington
Asset Management Program
Private Sewer Lines
A+E Project #: 16067

|       | Pipe ID Matrix                                   |
|-------|--------------------------------------------------|
| Label | Description                                      |
| EM1   | Street Code: East Main Street Section 1          |
| EM2   | Street Code: East Main Street Section 2          |
| WM    | Street Code: West Main Street Section            |
| PVT   | Privately owned sewer                            |
| SER   | Building sewer service                           |
|       | Number indicates either privately owned sewer in |
| ##    | sequence or address of building service.         |

Town of Wilmington
Asset Management Program
Sewerline Inventory
A+E Project #: 16067
Date: 10/2017

|               |                  | (Street        | Location<br>Address or VT State Plane Coor | dinates)                            | _           | Pipe              |               | Doubh of               | Samuent                | Dina Candisian          |              | Installation        |     |                                                          |
|---------------|------------------|----------------|--------------------------------------------|-------------------------------------|-------------|-------------------|---------------|------------------------|------------------------|-------------------------|--------------|---------------------|-----|----------------------------------------------------------|
| Pipe ID       | Street Name      | Address Number | Downstream Coordinate                      | Upstream Coordinate                 | Street Code | Diameter<br>(in.) | Pipe Material | Depth of<br>Cover (ft) | Segment<br>Length (ft) | Pipe Condition<br>(1-5) | Current Year | Date <sup>(1)</sup> | Age | Notes                                                    |
| EM1 - PVT - 1 | East Main        |                | (N) 133474.5000<br>(E) 1541602.2960        | (N) 133600.1070<br>(E) 1541633.4880 | EM1         | 6                 | AC            | 6                      | 130                    | 2                       | 2017         | 1960                | 57  | Connects to Town owned manhole                           |
| EM1 - PVT - 2 | East Main        |                | (N) 133600.1070<br>(E) 1541633.4880        | (N) 133679.8890<br>(E) 1541611.1350 | EM1         | 4                 | DI            | 5 to 16                | 80                     | 2                       | 2017         | 1960                | 57  | Steep slope to Cleanout connection with EM1-PVT-1        |
| EM1 - PVT - 3 | East Main        |                | (N) 133679.8890<br>(E) 1541611.1350        | (N) 133765.5870<br>(E) 1541620.8470 | EM1         | 4                 | DI            | 5                      | 90                     | 2                       | 2017         | 1960                | 57  | Under driveway of #37                                    |
| EM1 - PVT - 4 | East Main        |                | (N) 133765.5870<br>(E) 1541620.8470        | (N) 133914.6910<br>(E) 1541708.1880 | EM1         | 4                 | DI            | 6                      | 170                    | 2                       | 2017         | 1960                | 57  | Under driveway of #37                                    |
| EM1 - PVT - 5 | East Main        |                | (N) 133914.6910<br>(E) 1541708.1880        | (N) 133987.6890<br>(E) 1541552.4940 | EM1         | 4                 | DI            | 1 to 7                 | 175                    | 3                       | 2017         | 1960                | 57  | Depth increases from 1ft to 7ft                          |
| M1 - SER - 28 | East Main        | 28             |                                            |                                     | EM1         | 4                 | PVC           | 2 to 1                 | 70                     | 2                       | 2017         | 1960                | 57  | House Service                                            |
| M1 - SER - 34 | East Main        | 34             |                                            |                                     | EM1         | 4                 | PVC           | 3.5                    | 30                     | 2                       | 2017         | 1960                | 57  | House Service                                            |
| M1 - SER - 36 | East Main        | 36             |                                            |                                     | EM1         | 4                 | CI            | **                     | 60                     | 2                       | 2017         | 1960                | 57  | House Service                                            |
| M1 - SER - 37 | East Main        | 37             |                                            |                                     | EM1         | 4                 | CI            | 3                      | 25                     | 2                       | 2017         | 1960                | 57  | House Service                                            |
| M1 - SER - 38 | East Main        | 38             |                                            |                                     | EM1         | 4                 | CI            | 5 to 7                 | 40                     | 2                       | 2017         | 1960                | 57  | House Service                                            |
| M1 - SER - 40 | East Main        | 40             |                                            |                                     | EM1         | 4                 | CI            | 4 to 7                 | 35                     | 2                       | 2017         | 1960                | 57  | House Service                                            |
| M2 - PVT - 1  | East Main        | 63, 65, 69, 71 |                                            |                                     | EM2         | 4                 | CI / PVC / VC | 3 to 5                 | 270                    | 4                       | 2017         | 1960                | 57  | Runs under structures below the basement floor slabs.    |
| M2 - PVT - 2  | East Main        | 73             |                                            |                                     | EM2         | 4                 | PVC           | 6                      | 30                     | 1                       | 2017         | 2010                | 7   | Replaced recently by property owner.                     |
| WM - PVT - 1  | West Main Street |                | (N) 134481.7410<br>(E) 1540500.9035        | (N) 134702.4200<br>(E) 1540645.8920 | WM          | 6                 | VC            | 4 to 6                 | 260                    | 2                       | 2017         | 1960                | 57  | Located in gravel driveway between Memorial Hall and #16 |
| VM - PVT - 2  | West Main Street |                | (N) 134702.4200<br>(E) 1540645.8920        | (N) 134710.2250<br>(E) 1540659.8710 | WM          | 4                 | VC            | 4                      | 20                     | 2                       | 2017         | 1960                | 57  | Transitions to 6" pipe WM-PVT-1                          |
| VM - PVT - 3  | West Main Street |                | (N) 134710.2250<br>(E) 1540659.8710        | (N) 134654.2050<br>(E) 1540759.6180 | WM          | 4                 | VC            | 3.6                    | 115                    | 2                       | 2017         | 1960                | 57  | Bends 90 degrees from WM-SER-9                           |
| NM - SER - 9  | West Main Street | 9              |                                            |                                     | WM          | 4                 | PVC           | 3.5                    | 15                     | 2                       | 2017         | 1960                | 57  | House Service                                            |
| VM - SER - 11 | West Main Street | 11             |                                            |                                     | WM          | **                | **            | **                     | 50                     | 2                       | 2017         | 1960                | 57  | House Service                                            |
| VM - SER - 15 | West Main Street | 15             |                                            |                                     | WM          | 4                 | PVC TO CI     | 4                      | 40                     | 2                       | 2017         | 1960                | 57  | House Service                                            |
| VM - SER - 16 | West Main Street | 16             |                                            |                                     | WM          | Д                 | CI            | 3.5                    | 30                     | 2                       | 2017         | 1960                | 57  | House Service                                            |