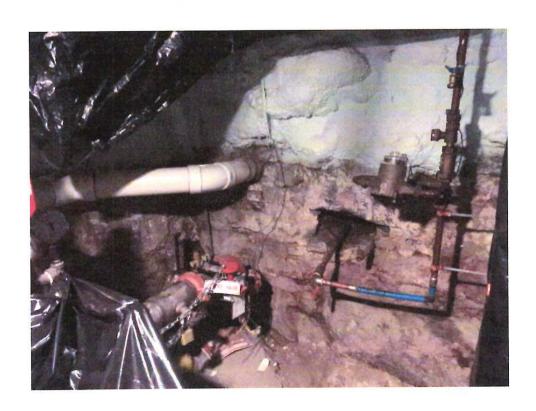

[: 1795 Wed 4/28/17 10:30 A.M. Cindy Beaudotte wed 6/28/17 1:30 F.M.

No show 464-3506

Nick Lombardi 203-623-0433 Nick Squire Hermitage 802-770-2811

|                                                    | PROPERTY INFO      | ORMATION                         |                                       |                                 |
|----------------------------------------------------|--------------------|----------------------------------|---------------------------------------|---------------------------------|
| 1 manya + Berg                                     | DATA SH            | <u>EET</u>                       |                                       |                                 |
| 2 estangent                                        |                    |                                  | _                                     | 11-1                            |
| Mangla & Bere" Restaurant Owner Name: Nine West Ma | is Propert         | Date of 0                        | On-Site Visit                         | 1/18/17                         |
|                                                    | Last '             | Date of I                        | Follow-up Visit                       |                                 |
| Street Address: 9 West                             | Man                | Contact                          | Person $B_{\mathcal{L}}$              | 440                             |
|                                                    |                    | _                                |                                       |                                 |
| BASEMENT OBSERVATIONS                              |                    | SEWER DRAIN PI                   | P <u>E</u>                            | SE Corner                       |
| ☐ Full Height ☐ Crawl Space                        |                    | Does it go out a                 | basement wall                         | •                               |
| Floor: 🗹 Concrete 🗆 Earth                          |                    |                                  |                                       | op of Pipe at wall to           |
| ☐ No Basement                                      |                    | top of Foundation v              |                                       |                                 |
| ☐ Mobil Home                                       |                    | Does it go out throu             |                                       |                                 |
| Sump Pumps? ☐ Yes ☐ No                             |                    | If yes, mark loca                | excellent action of the second second |                                 |
| ft. in.: from top of Foundation wal                | to floor.          | ☐ Ask owner what                 |                                       | r pipe leaves the               |
| WALLS  ☐ Poured Concrete  ☑ Stone                  |                    | building. Show on s              |                                       |                                 |
|                                                    |                    | SEWER DRAIN PI                   | PESIZE:                               | A in                            |
| ☐ Concrete Blocks ☐ Other                          | 99000 District Co. | Size Diameter:   2               |                                       |                                 |
| Any Floor Drains? ☐ Yes ☐-No                       |                    | SEWER DRAIN PI                   | 25 17 33                              | ·                               |
| Where does water line enter building?              |                    | Cast Iron                        |                                       | 5                               |
| BASEMENT WATER FIXTURES                            | (                  | ☐ Vertified Clay ☐ PVC (Plastic) | ☐ Other_                              |                                 |
| ☐ Wash Bowl(s) ☐ Shower/tub                        |                    | ☐ PVC (Plastic) _                |                                       |                                 |
| ☐ Toilet ☐ Mop Sink                                |                    | 74                               | 75-3                                  |                                 |
| WATER SUPPLY                                       | 4                  | 2001                             | 9                                     |                                 |
| ☐ Drilled Well        Municipal                    | 5                  | 9/1                              |                                       |                                 |
| SKETCH                                             |                    | LEGEND                           | · · · · · · · · · · · · · · · · · · · | Show measurement                |
| SKETCH                                             |                    |                                  | Sewer Line                            | for locations of:               |
|                                                    |                    | W                                | Water Line                            | Sewer exiting                   |
| Str.                                               | 0.t                |                                  |                                       | building                        |
| 711                                                | -                  |                                  |                                       | - Water line entering           |
|                                                    | 1                  |                                  |                                       | building                        |
|                                                    |                    |                                  |                                       | building                        |
|                                                    |                    |                                  |                                       | Show locations:                 |
| -                                                  |                    |                                  |                                       | Building Outline                |
| F   20                                             |                    |                                  | 1.                                    | _                               |
|                                                    | '                  |                                  | W                                     | - Driveway                      |
|                                                    | / /                | /                                |                                       | - Street/Hwy/Tn                 |
| 7                                                  | Seven              | 45                               |                                       | Road                            |
|                                                    | 26                 | 8X                               |                                       | <ul> <li>Street name</li> </ul> |
|                                                    | Top.               | 6                                |                                       |                                 |
|                                                    | 4                  |                                  |                                       |                                 |
|                                                    |                    |                                  |                                       |                                 |
|                                                    |                    |                                  |                                       |                                 |
|                                                    |                    |                                  |                                       |                                 |
|                                                    |                    |                                  |                                       |                                 |
|                                                    |                    |                                  |                                       |                                 |
| Comments:                                          |                    |                                  |                                       |                                 |
|                                                    |                    |                                  |                                       |                                 |
| I                                                  |                    |                                  |                                       |                                 |
|                                                    |                    |                                  |                                       |                                 |