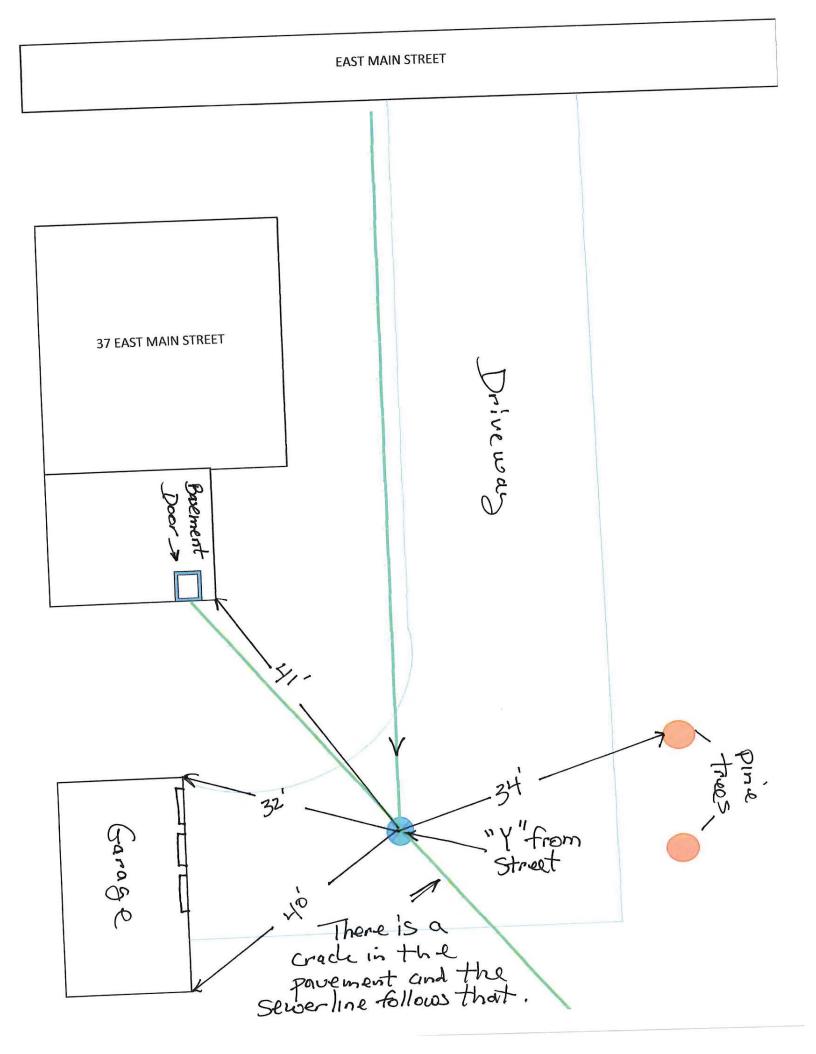

Town of Wilmington
Asset Management Program
Sewerline Inventory
A+E Project #: 16067
Date: 10/2017

|               |                  | (Street        | Location<br>Address or VT State Plane Coor | dinates)                            | _           | Pipe              |               | Doubh of               | Samuent                | Dina Candisian          |              | Installation        |     |                                                          |
|---------------|------------------|----------------|--------------------------------------------|-------------------------------------|-------------|-------------------|---------------|------------------------|------------------------|-------------------------|--------------|---------------------|-----|----------------------------------------------------------|
| Pipe ID       | Street Name      | Address Number | Downstream Coordinate                      | Upstream Coordinate                 | Street Code | Diameter<br>(in.) | Pipe Material | Depth of<br>Cover (ft) | Segment<br>Length (ft) | Pipe Condition<br>(1-5) | Current Year | Date <sup>(1)</sup> | Age | Notes                                                    |
| EM1 - PVT - 1 | East Main        |                | (N) 133474.5000<br>(E) 1541602.2960        | (N) 133600.1070<br>(E) 1541633.4880 | EM1         | 6                 | AC            | 6                      | 130                    | 2                       | 2017         | 1960                | 57  | Connects to Town owned manhole                           |
| EM1 - PVT - 2 | East Main        |                | (N) 133600.1070<br>(E) 1541633.4880        | (N) 133679.8890<br>(E) 1541611.1350 | EM1         | 4                 | DI            | 5 to 16                | 80                     | 2                       | 2017         | 1960                | 57  | Steep slope to Cleanout connection with EM1-PVT-1        |
| EM1 - PVT - 3 | East Main        |                | (N) 133679.8890<br>(E) 1541611.1350        | (N) 133765.5870<br>(E) 1541620.8470 | EM1         | 4                 | DI            | 5                      | 90                     | 2                       | 2017         | 1960                | 57  | Under driveway of #37                                    |
| EM1 - PVT - 4 | East Main        |                | (N) 133765.5870<br>(E) 1541620.8470        | (N) 133914.6910<br>(E) 1541708.1880 | EM1         | 4                 | DI            | 6                      | 170                    | 2                       | 2017         | 1960                | 57  | Under driveway of #37                                    |
| EM1 - PVT - 5 | East Main        |                | (N) 133914.6910<br>(E) 1541708.1880        | (N) 133987.6890<br>(E) 1541552.4940 | EM1         | 4                 | DI            | 1 to 7                 | 175                    | 3                       | 2017         | 1960                | 57  | Depth increases from 1ft to 7ft                          |
| M1 - SER - 28 | East Main        | 28             |                                            |                                     | EM1         | 4                 | PVC           | 2 to 1                 | 70                     | 2                       | 2017         | 1960                | 57  | House Service                                            |
| M1 - SER - 34 | East Main        | 34             |                                            |                                     | EM1         | 4                 | PVC           | 3.5                    | 30                     | 2                       | 2017         | 1960                | 57  | House Service                                            |
| M1 - SER - 36 | East Main        | 36             |                                            |                                     | EM1         | 4                 | CI            | **                     | 60                     | 2                       | 2017         | 1960                | 57  | House Service                                            |
| M1 - SER - 37 | East Main        | 37             |                                            |                                     | EM1         | 4                 | CI            | 3                      | 25                     | 2                       | 2017         | 1960                | 57  | House Service                                            |
| M1 - SER - 38 | East Main        | 38             |                                            |                                     | EM1         | 4                 | CI            | 5 to 7                 | 40                     | 2                       | 2017         | 1960                | 57  | House Service                                            |
| M1 - SER - 40 | East Main        | 40             |                                            |                                     | EM1         | 4                 | CI            | 4 to 7                 | 35                     | 2                       | 2017         | 1960                | 57  | House Service                                            |
| M2 - PVT - 1  | East Main        | 63, 65, 69, 71 |                                            |                                     | EM2         | 4                 | CI / PVC / VC | 3 to 5                 | 270                    | 4                       | 2017         | 1960                | 57  | Runs under structures below the basement floor slabs.    |
| M2 - PVT - 2  | East Main        | 73             |                                            |                                     | EM2         | 4                 | PVC           | 6                      | 30                     | 1                       | 2017         | 2010                | 7   | Replaced recently by property owner.                     |
| WM - PVT - 1  | West Main Street |                | (N) 134481.7410<br>(E) 1540500.9035        | (N) 134702.4200<br>(E) 1540645.8920 | WM          | 6                 | VC            | 4 to 6                 | 260                    | 2                       | 2017         | 1960                | 57  | Located in gravel driveway between Memorial Hall and #16 |
| VM - PVT - 2  | West Main Street |                | (N) 134702.4200<br>(E) 1540645.8920        | (N) 134710.2250<br>(E) 1540659.8710 | WM          | 4                 | VC            | 4                      | 20                     | 2                       | 2017         | 1960                | 57  | Transitions to 6" pipe WM-PVT-1                          |
| VM - PVT - 3  | West Main Street |                | (N) 134710.2250<br>(E) 1540659.8710        | (N) 134654.2050<br>(E) 1540759.6180 | WM          | 4                 | VC            | 3.6                    | 115                    | 2                       | 2017         | 1960                | 57  | Bends 90 degrees from WM-SER-9                           |
| NM - SER - 9  | West Main Street | 9              |                                            |                                     | WM          | 4                 | PVC           | 3.5                    | 15                     | 2                       | 2017         | 1960                | 57  | House Service                                            |
| VM - SER - 11 | West Main Street | 11             |                                            |                                     | WM          | **                | **            | **                     | 50                     | 2                       | 2017         | 1960                | 57  | House Service                                            |
| VM - SER - 15 | West Main Street | 15             |                                            |                                     | WM          | 4                 | PVC TO CI     | 4                      | 40                     | 2                       | 2017         | 1960                | 57  | House Service                                            |
| VM - SER - 16 | West Main Street | 16             |                                            |                                     | WM          | Д                 | CI            | 3.5                    | 30                     | 2                       | 2017         | 1960                | 57  | House Service                                            |