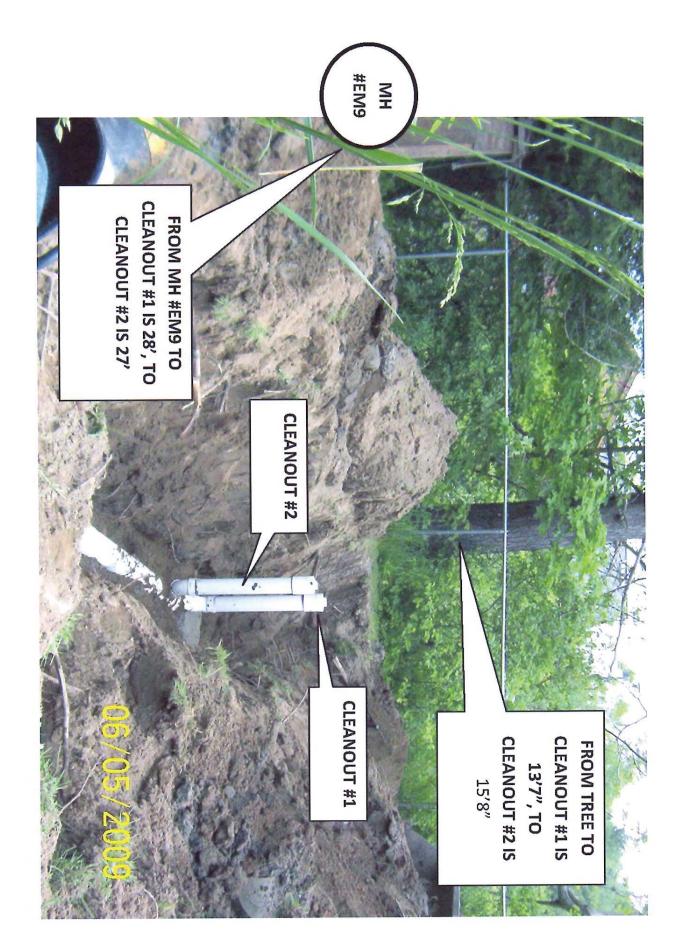

## **ASSET INVENTORY & CONDITION ASSESSMENT**

Town of Wilmington
Asset Management Program
Private Sewer Lines
A+E Project #: 16067

|       | Pipe ID Matrix                                   |
|-------|--------------------------------------------------|
| Label | Description                                      |
| EM1   | Street Code: East Main Street Section 1          |
| EM2   | Street Code: East Main Street Section 2          |
| WM    | Street Code: West Main Street Section            |
| PVT   | Privately owned sewer                            |
| SER   | Building sewer service                           |
|       | Number indicates either privately owned sewer in |
| ##    | sequence or address of building service.         |

| M    | aterial Key        |
|------|--------------------|
| Type | Description        |
| PVC  | Polyvinyl Chloride |
| CI   | Cast Iron          |
| DI   | Ductile Iron       |
| AC   | Asbestos Cement    |
| VC   | Vitrified Clay     |

|        | Pipe Condition                                     |
|--------|----------------------------------------------------|
| Rating | Description                                        |
| 4      | Collapsed or Collapse Imminent                     |
| 3      | Significant defects and/or localized pipe failures |
| 2      | Mid-life. Collapse unlikely, minor sags/defects    |
| 1      | New or like new sewer line                         |

Town of Wilmington
Asset Management Program
Sewerline Inventory
A+E Project #: 16067
Date: 10/2017

|               |                  | (Street        | Location<br>Address or VT State Plane Coor | dinates)                            | _           | Pipe              |               | Doubh of               | Samuent                | Dina Candisian          |              | Installation        |     |                                                          |
|---------------|------------------|----------------|--------------------------------------------|-------------------------------------|-------------|-------------------|---------------|------------------------|------------------------|-------------------------|--------------|---------------------|-----|----------------------------------------------------------|
| Pipe ID       | Street Name      | Address Number | Downstream Coordinate                      | Upstream Coordinate                 | Street Code | Diameter<br>(in.) | Pipe Material | Depth of<br>Cover (ft) | Segment<br>Length (ft) | Pipe Condition<br>(1-5) | Current Year | Date <sup>(1)</sup> | Age | Notes                                                    |
| EM1 - PVT - 1 | East Main        |                | (N) 133474.5000<br>(E) 1541602.2960        | (N) 133600.1070<br>(E) 1541633.4880 | EM1         | 6                 | AC            | 6                      | 130                    | 2                       | 2017         | 1960                | 57  | Connects to Town owned manhole                           |
| EM1 - PVT - 2 | East Main        |                | (N) 133600.1070<br>(E) 1541633.4880        | (N) 133679.8890<br>(E) 1541611.1350 | EM1         | 4                 | DI            | 5 to 16                | 80                     | 2                       | 2017         | 1960                | 57  | Steep slope to Cleanout connection with EM1-PVT-1        |
| EM1 - PVT - 3 | East Main        |                | (N) 133679.8890<br>(E) 1541611.1350        | (N) 133765.5870<br>(E) 1541620.8470 | EM1         | 4                 | DI            | 5                      | 90                     | 2                       | 2017         | 1960                | 57  | Under driveway of #37                                    |
| EM1 - PVT - 4 | East Main        |                | (N) 133765.5870<br>(E) 1541620.8470        | (N) 133914.6910<br>(E) 1541708.1880 | EM1         | 4                 | DI            | 6                      | 170                    | 2                       | 2017         | 1960                | 57  | Under driveway of #37                                    |
| EM1 - PVT - 5 | East Main        |                | (N) 133914.6910<br>(E) 1541708.1880        | (N) 133987.6890<br>(E) 1541552.4940 | EM1         | 4                 | DI            | 1 to 7                 | 175                    | 3                       | 2017         | 1960                | 57  | Depth increases from 1ft to 7ft                          |
| M1 - SER - 28 | East Main        | 28             |                                            |                                     | EM1         | 4                 | PVC           | 2 to 1                 | 70                     | 2                       | 2017         | 1960                | 57  | House Service                                            |
| M1 - SER - 34 | East Main        | 34             |                                            |                                     | EM1         | 4                 | PVC           | 3.5                    | 30                     | 2                       | 2017         | 1960                | 57  | House Service                                            |
| M1 - SER - 36 | East Main        | 36             |                                            |                                     | EM1         | 4                 | CI            | **                     | 60                     | 2                       | 2017         | 1960                | 57  | House Service                                            |
| M1 - SER - 37 | East Main        | 37             |                                            |                                     | EM1         | 4                 | CI            | 3                      | 25                     | 2                       | 2017         | 1960                | 57  | House Service                                            |
| M1 - SER - 38 | East Main        | 38             |                                            |                                     | EM1         | 4                 | CI            | 5 to 7                 | 40                     | 2                       | 2017         | 1960                | 57  | House Service                                            |
| M1 - SER - 40 | East Main        | 40             |                                            |                                     | EM1         | 4                 | CI            | 4 to 7                 | 35                     | 2                       | 2017         | 1960                | 57  | House Service                                            |
| M2 - PVT - 1  | East Main        | 63, 65, 69, 71 |                                            |                                     | EM2         | 4                 | CI / PVC / VC | 3 to 5                 | 270                    | 4                       | 2017         | 1960                | 57  | Runs under structures below the basement floor slabs.    |
| M2 - PVT - 2  | East Main        | 73             |                                            |                                     | EM2         | 4                 | PVC           | 6                      | 30                     | 1                       | 2017         | 2010                | 7   | Replaced recently by property owner.                     |
| WM - PVT - 1  | West Main Street |                | (N) 134481.7410<br>(E) 1540500.9035        | (N) 134702.4200<br>(E) 1540645.8920 | WM          | 6                 | VC            | 4 to 6                 | 260                    | 2                       | 2017         | 1960                | 57  | Located in gravel driveway between Memorial Hall and #16 |
| VM - PVT - 2  | West Main Street |                | (N) 134702.4200<br>(E) 1540645.8920        | (N) 134710.2250<br>(E) 1540659.8710 | WM          | 4                 | VC            | 4                      | 20                     | 2                       | 2017         | 1960                | 57  | Transitions to 6" pipe WM-PVT-1                          |
| VM - PVT - 3  | West Main Street |                | (N) 134710.2250<br>(E) 1540659.8710        | (N) 134654.2050<br>(E) 1540759.6180 | WM          | 4                 | VC            | 3.6                    | 115                    | 2                       | 2017         | 1960                | 57  | Bends 90 degrees from WM-SER-9                           |
| NM - SER - 9  | West Main Street | 9              |                                            |                                     | WM          | 4                 | PVC           | 3.5                    | 15                     | 2                       | 2017         | 1960                | 57  | House Service                                            |
| VM - SER - 11 | West Main Street | 11             |                                            |                                     | WM          | **                | **            | **                     | 50                     | 2                       | 2017         | 1960                | 57  | House Service                                            |
| VM - SER - 15 | West Main Street | 15             |                                            |                                     | WM          | 4                 | PVC TO CI     | 4                      | 40                     | 2                       | 2017         | 1960                | 57  | House Service                                            |
| VM - SER - 16 | West Main Street | 16             |                                            |                                     | WM          | Д                 | CI            | 3.5                    | 30                     | 2                       | 2017         | 1960                | 57  | House Service                                            |