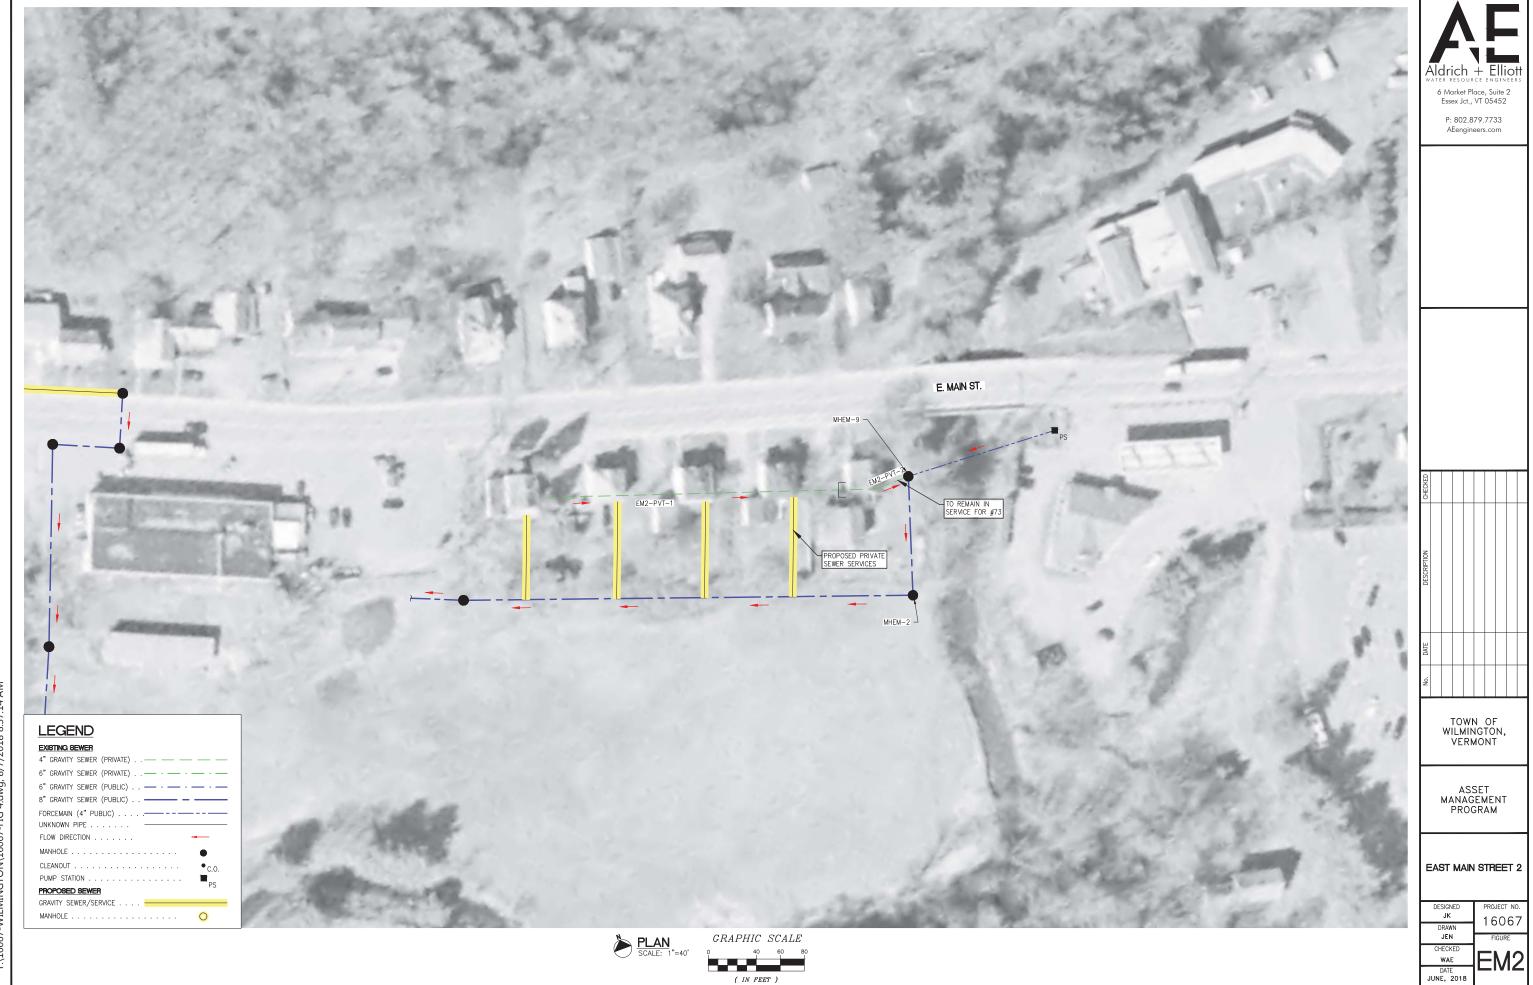

## **ASSET INVENTORY & CONDITION ASSESSMENT**

Town of Wilmington
Asset Management Program
Private Sewer Lines
A+E Project #: 16067

|       | Pipe ID Matrix                                   |
|-------|--------------------------------------------------|
| Label | Description                                      |
| EM1   | Street Code: East Main Street Section 1          |
| EM2   | Street Code: East Main Street Section 2          |
| WM    | Street Code: West Main Street Section            |
| PVT   | Privately owned sewer                            |
| SER   | Building sewer service                           |
|       | Number indicates either privately owned sewer in |
| ##    | sequence or address of building service.         |

Town of Wilmington
Asset Management Program
Sewerline Inventory
A+E Project #: 16067
Date: 10/2017

|               |                  | (Street        | Location<br>Address or VT State Plane Coor | dinates)                            | _           | Pipe              |               | Doubh of               | Samuent                | Dina Candisian          |              | Installation        |     |                                                          |
|---------------|------------------|----------------|--------------------------------------------|-------------------------------------|-------------|-------------------|---------------|------------------------|------------------------|-------------------------|--------------|---------------------|-----|----------------------------------------------------------|
| Pipe ID       | Street Name      | Address Number | Downstream Coordinate                      | Upstream Coordinate                 | Street Code | Diameter<br>(in.) | Pipe Material | Depth of<br>Cover (ft) | Segment<br>Length (ft) | Pipe Condition<br>(1-5) | Current Year | Date <sup>(1)</sup> | Age | Notes                                                    |
| EM1 - PVT - 1 | East Main        |                | (N) 133474.5000<br>(E) 1541602.2960        | (N) 133600.1070<br>(E) 1541633.4880 | EM1         | 6                 | AC            | 6                      | 130                    | 2                       | 2017         | 1960                | 57  | Connects to Town owned manhole                           |
| EM1 - PVT - 2 | East Main        |                | (N) 133600.1070<br>(E) 1541633.4880        | (N) 133679.8890<br>(E) 1541611.1350 | EM1         | 4                 | DI            | 5 to 16                | 80                     | 2                       | 2017         | 1960                | 57  | Steep slope to Cleanout connection with EM1-PVT-1        |
| EM1 - PVT - 3 | East Main        |                | (N) 133679.8890<br>(E) 1541611.1350        | (N) 133765.5870<br>(E) 1541620.8470 | EM1         | 4                 | DI            | 5                      | 90                     | 2                       | 2017         | 1960                | 57  | Under driveway of #37                                    |
| EM1 - PVT - 4 | East Main        |                | (N) 133765.5870<br>(E) 1541620.8470        | (N) 133914.6910<br>(E) 1541708.1880 | EM1         | 4                 | DI            | 6                      | 170                    | 2                       | 2017         | 1960                | 57  | Under driveway of #37                                    |
| EM1 - PVT - 5 | East Main        |                | (N) 133914.6910<br>(E) 1541708.1880        | (N) 133987.6890<br>(E) 1541552.4940 | EM1         | 4                 | DI            | 1 to 7                 | 175                    | 3                       | 2017         | 1960                | 57  | Depth increases from 1ft to 7ft                          |
| M1 - SER - 28 | East Main        | 28             |                                            |                                     | EM1         | 4                 | PVC           | 2 to 1                 | 70                     | 2                       | 2017         | 1960                | 57  | House Service                                            |
| M1 - SER - 34 | East Main        | 34             |                                            |                                     | EM1         | 4                 | PVC           | 3.5                    | 30                     | 2                       | 2017         | 1960                | 57  | House Service                                            |
| M1 - SER - 36 | East Main        | 36             |                                            |                                     | EM1         | 4                 | CI            | **                     | 60                     | 2                       | 2017         | 1960                | 57  | House Service                                            |
| M1 - SER - 37 | East Main        | 37             |                                            |                                     | EM1         | 4                 | CI            | 3                      | 25                     | 2                       | 2017         | 1960                | 57  | House Service                                            |
| M1 - SER - 38 | East Main        | 38             |                                            |                                     | EM1         | 4                 | CI            | 5 to 7                 | 40                     | 2                       | 2017         | 1960                | 57  | House Service                                            |
| M1 - SER - 40 | East Main        | 40             |                                            |                                     | EM1         | 4                 | CI            | 4 to 7                 | 35                     | 2                       | 2017         | 1960                | 57  | House Service                                            |
| M2 - PVT - 1  | East Main        | 63, 65, 69, 71 |                                            |                                     | EM2         | 4                 | CI / PVC / VC | 3 to 5                 | 270                    | 4                       | 2017         | 1960                | 57  | Runs under structures below the basement floor slabs.    |
| M2 - PVT - 2  | East Main        | 73             |                                            |                                     | EM2         | 4                 | PVC           | 6                      | 30                     | 1                       | 2017         | 2010                | 7   | Replaced recently by property owner.                     |
| WM - PVT - 1  | West Main Street |                | (N) 134481.7410<br>(E) 1540500.9035        | (N) 134702.4200<br>(E) 1540645.8920 | WM          | 6                 | VC            | 4 to 6                 | 260                    | 2                       | 2017         | 1960                | 57  | Located in gravel driveway between Memorial Hall and #16 |
| VM - PVT - 2  | West Main Street |                | (N) 134702.4200<br>(E) 1540645.8920        | (N) 134710.2250<br>(E) 1540659.8710 | WM          | 4                 | VC            | 4                      | 20                     | 2                       | 2017         | 1960                | 57  | Transitions to 6" pipe WM-PVT-1                          |
| VM - PVT - 3  | West Main Street |                | (N) 134710.2250<br>(E) 1540659.8710        | (N) 134654.2050<br>(E) 1540759.6180 | WM          | 4                 | VC            | 3.6                    | 115                    | 2                       | 2017         | 1960                | 57  | Bends 90 degrees from WM-SER-9                           |
| NM - SER - 9  | West Main Street | 9              |                                            |                                     | WM          | 4                 | PVC           | 3.5                    | 15                     | 2                       | 2017         | 1960                | 57  | House Service                                            |
| VM - SER - 11 | West Main Street | 11             |                                            |                                     | WM          | **                | **            | **                     | 50                     | 2                       | 2017         | 1960                | 57  | House Service                                            |
| VM - SER - 15 | West Main Street | 15             |                                            |                                     | WM          | 4                 | PVC TO CI     | 4                      | 40                     | 2                       | 2017         | 1960                | 57  | House Service                                            |
| VM - SER - 16 | West Main Street | 16             |                                            |                                     | WM          | Д                 | CI            | 3.5                    | 30                     | 2                       | 2017         | 1960                | 57  | House Service                                            |