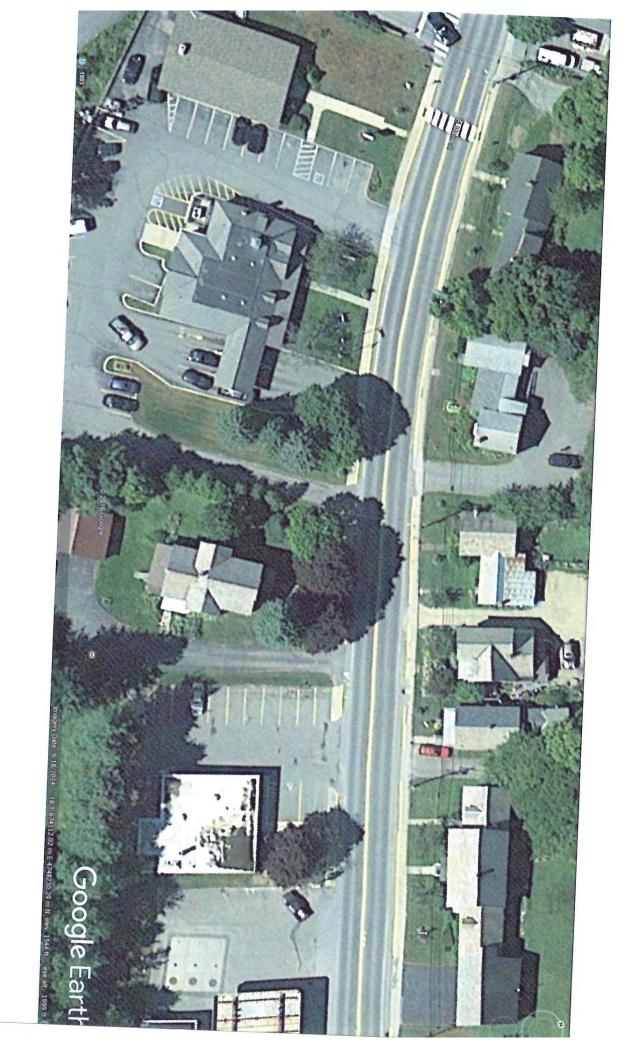

Town of Wilmington
Asset Management Program
Sewerline Inventory
A+E Project #: 16067
Date: 10/2017

|               |                  | (Street        | Location<br>Address or VT State Plane Coor | dinates)                            | _           | Pipe              |               | Doubh of               | Samuent                | Dina Candisian          |              | Installation        |     |                                                          |
|---------------|------------------|----------------|--------------------------------------------|-------------------------------------|-------------|-------------------|---------------|------------------------|------------------------|-------------------------|--------------|---------------------|-----|----------------------------------------------------------|
| Pipe ID       | Street Name      | Address Number | Downstream Coordinate                      | Upstream Coordinate                 | Street Code | Diameter<br>(in.) | Pipe Material | Depth of<br>Cover (ft) | Segment<br>Length (ft) | Pipe Condition<br>(1-5) | Current Year | Date <sup>(1)</sup> | Age | Notes                                                    |
| EM1 - PVT - 1 | East Main        |                | (N) 133474.5000<br>(E) 1541602.2960        | (N) 133600.1070<br>(E) 1541633.4880 | EM1         | 6                 | AC            | 6                      | 130                    | 2                       | 2017         | 1960                | 57  | Connects to Town owned manhole                           |
| EM1 - PVT - 2 | East Main        |                | (N) 133600.1070<br>(E) 1541633.4880        | (N) 133679.8890<br>(E) 1541611.1350 | EM1         | 4                 | DI            | 5 to 16                | 80                     | 2                       | 2017         | 1960                | 57  | Steep slope to Cleanout connection with EM1-PVT-1        |
| EM1 - PVT - 3 | East Main        |                | (N) 133679.8890<br>(E) 1541611.1350        | (N) 133765.5870<br>(E) 1541620.8470 | EM1         | 4                 | DI            | 5                      | 90                     | 2                       | 2017         | 1960                | 57  | Under driveway of #37                                    |
| EM1 - PVT - 4 | East Main        |                | (N) 133765.5870<br>(E) 1541620.8470        | (N) 133914.6910<br>(E) 1541708.1880 | EM1         | 4                 | DI            | 6                      | 170                    | 2                       | 2017         | 1960                | 57  | Under driveway of #37                                    |
| EM1 - PVT - 5 | East Main        |                | (N) 133914.6910<br>(E) 1541708.1880        | (N) 133987.6890<br>(E) 1541552.4940 | EM1         | 4                 | DI            | 1 to 7                 | 175                    | 3                       | 2017         | 1960                | 57  | Depth increases from 1ft to 7ft                          |
| M1 - SER - 28 | East Main        | 28             |                                            |                                     | EM1         | 4                 | PVC           | 2 to 1                 | 70                     | 2                       | 2017         | 1960                | 57  | House Service                                            |
| M1 - SER - 34 | East Main        | 34             |                                            |                                     | EM1         | 4                 | PVC           | 3.5                    | 30                     | 2                       | 2017         | 1960                | 57  | House Service                                            |
| M1 - SER - 36 | East Main        | 36             |                                            |                                     | EM1         | 4                 | CI            | **                     | 60                     | 2                       | 2017         | 1960                | 57  | House Service                                            |
| M1 - SER - 37 | East Main        | 37             |                                            |                                     | EM1         | 4                 | CI            | 3                      | 25                     | 2                       | 2017         | 1960                | 57  | House Service                                            |
| M1 - SER - 38 | East Main        | 38             |                                            |                                     | EM1         | 4                 | CI            | 5 to 7                 | 40                     | 2                       | 2017         | 1960                | 57  | House Service                                            |
| M1 - SER - 40 | East Main        | 40             |                                            |                                     | EM1         | 4                 | CI            | 4 to 7                 | 35                     | 2                       | 2017         | 1960                | 57  | House Service                                            |
| M2 - PVT - 1  | East Main        | 63, 65, 69, 71 |                                            |                                     | EM2         | 4                 | CI / PVC / VC | 3 to 5                 | 270                    | 4                       | 2017         | 1960                | 57  | Runs under structures below the basement floor slabs.    |
| M2 - PVT - 2  | East Main        | 73             |                                            |                                     | EM2         | 4                 | PVC           | 6                      | 30                     | 1                       | 2017         | 2010                | 7   | Replaced recently by property owner.                     |
| WM - PVT - 1  | West Main Street |                | (N) 134481.7410<br>(E) 1540500.9035        | (N) 134702.4200<br>(E) 1540645.8920 | WM          | 6                 | VC            | 4 to 6                 | 260                    | 2                       | 2017         | 1960                | 57  | Located in gravel driveway between Memorial Hall and #16 |
| VM - PVT - 2  | West Main Street |                | (N) 134702.4200<br>(E) 1540645.8920        | (N) 134710.2250<br>(E) 1540659.8710 | WM          | 4                 | VC            | 4                      | 20                     | 2                       | 2017         | 1960                | 57  | Transitions to 6" pipe WM-PVT-1                          |
| VM - PVT - 3  | West Main Street |                | (N) 134710.2250<br>(E) 1540659.8710        | (N) 134654.2050<br>(E) 1540759.6180 | WM          | 4                 | VC            | 3.6                    | 115                    | 2                       | 2017         | 1960                | 57  | Bends 90 degrees from WM-SER-9                           |
| NM - SER - 9  | West Main Street | 9              |                                            |                                     | WM          | 4                 | PVC           | 3.5                    | 15                     | 2                       | 2017         | 1960                | 57  | House Service                                            |
| VM - SER - 11 | West Main Street | 11             |                                            |                                     | WM          | **                | **            | **                     | 50                     | 2                       | 2017         | 1960                | 57  | House Service                                            |
| VM - SER - 15 | West Main Street | 15             |                                            |                                     | WM          | 4                 | PVC TO CI     | 4                      | 40                     | 2                       | 2017         | 1960                | 57  | House Service                                            |
| VM - SER - 16 | West Main Street | 16             |                                            |                                     | WM          | Д                 | CI            | 3.5                    | 30                     | 2                       | 2017         | 1960                | 57  | House Service                                            |

# W. Main Street

| 911      | 911 TAX MAP              | NAME                          | ADDRESS                 | СІТҮ        | STATE    | ZIP        |
|----------|--------------------------|-------------------------------|-------------------------|-------------|----------|------------|
| 9        | 02020073.000             | NINE WEST MAIN PROPERTIES LLC | 801 NORTH MAIN ST EXTEN | WALLINGFORD | СТ       | 06492      |
| <u> </u> | 02020072.000             | HART LILIAS M                 | PO BOX 114              | WILMINGTON  | VT       | 05363      |
| #        | 02020085.000             | WILMINGTON TOWN OF            | PO BOX 217              | WILMINGTON  | VI       | 05363-0247 |
| 15       | 02020071.000             | LH VT HOUSE LLC               | 70 WILLIAM ST           | WALLINGFORD | СТ       | 06492      |
| 16       | 02020081.000             | BEAUDETTE CYNTHIA             | PO BOX 937              | WILMINGTON  | VT       | 05363-0937 |
| 17       | 02020070 000 72 ACRESTIC | 77 ACRESTIC                   | PO BOX 547              | NOTON IIW   | <b>\</b> | 05363 0547 |
|          | טעטעטטיטיטיטטט           | 12 ACKEO LLC                  | FO BOX 34/              |             | V 1      | 1100 0000  |