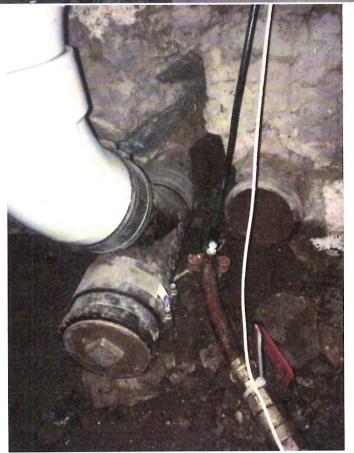

[: 1795 Wed 4/28/17 10:30 A.M. Cindy Beaudotte wed 6/28/17 1:30 F.M.

No show 464-3506

Nick Lombardi 203-623-0433 Nick Squire Hermitage 802-770-2811

|                                                    | PROPERTY INFO      | ORMATION                         |                                       |                                 |
|----------------------------------------------------|--------------------|----------------------------------|---------------------------------------|---------------------------------|
| 1 manya + Berg                                     | DATA SH            | <u>EET</u>                       |                                       |                                 |
| 2 estangent                                        |                    |                                  | _                                     | 11-1                            |
| Mangla & Bere" Restaurant Owner Name: Nine West Ma | is Propert         | Date of 0                        | On-Site Visit                         | 1/18/17                         |
|                                                    | Last '             | Date of I                        | Follow-up Visit                       |                                 |
| Street Address: 9 West                             | Man                | Contact                          | Person $B_{\mathcal{L}}$              | 440                             |
|                                                    |                    | _                                |                                       |                                 |
| BASEMENT OBSERVATIONS                              |                    | SEWER DRAIN PI                   | P <u>E</u>                            | SE Corner                       |
| ☐ Full Height ☐ Crawl Space                        |                    | Does it go out a                 | basement wall                         | •                               |
| Floor: 🗹 Concrete 🗆 Earth                          |                    |                                  |                                       | op of Pipe at wall to           |
| ☐ No Basement                                      |                    | top of Foundation v              |                                       |                                 |
| ☐ Mobil Home                                       |                    | Does it go out throu             |                                       |                                 |
| Sump Pumps? ☐ Yes ☐ No                             |                    | If yes, mark loca                | excellent action of the second second |                                 |
| ft. in.: from top of Foundation wal                | to floor.          | ☐ Ask owner what                 |                                       | r pipe leaves the               |
| WALLS  ☐ Poured Concrete  ☑ Stone                  |                    | building. Show on s              |                                       |                                 |
|                                                    |                    | SEWER DRAIN PI                   | PESIZE:                               | A in                            |
| ☐ Concrete Blocks ☐ Other                          | 99000 District Co. | Size Diameter:   2               |                                       |                                 |
| Any Floor Drains? ☐ Yes ☐-No                       |                    | SEWER DRAIN PI                   | 25 17 33                              | ·                               |
| Where does water line enter building?              |                    | Cast Iron                        |                                       | 5                               |
| BASEMENT WATER FIXTURES                            | (                  | ☐ Vertified Clay ☐ PVC (Plastic) | ☐ Other_                              |                                 |
| ☐ Wash Bowl(s) ☐ Shower/tub                        |                    | ☐ PVC (Plastic) _                |                                       |                                 |
| ☐ Toilet ☐ Mop Sink                                |                    | 74                               | 75-3                                  |                                 |
| WATER SUPPLY                                       | 4                  | 2001                             | 9                                     |                                 |
| ☐ Drilled Well        Municipal                    | 5                  | 9/1                              |                                       |                                 |
| SKETCH                                             |                    | LEGEND                           | · · · · · · · · · · · · · · · · · · · | Show measurement                |
| SKETCH                                             |                    |                                  | Sewer Line                            | for locations of:               |
|                                                    |                    | W                                | Water Line                            | Sewer exiting                   |
| Str.                                               | 0.t                |                                  |                                       | building                        |
| 711                                                | -                  |                                  |                                       | - Water line entering           |
|                                                    | 1                  |                                  |                                       | building                        |
|                                                    |                    |                                  |                                       | building                        |
|                                                    |                    |                                  |                                       | Show locations:                 |
| -                                                  |                    |                                  |                                       | Building Outline                |
| F   20                                             |                    |                                  | 1.                                    | _                               |
|                                                    | '                  |                                  | W                                     | - Driveway                      |
|                                                    | / /                | /                                |                                       | - Street/Hwy/Tn                 |
| 7                                                  | Seven              | 45                               |                                       | Road                            |
|                                                    | 26                 | 8X                               |                                       | <ul> <li>Street name</li> </ul> |
|                                                    | Top.               | 6                                |                                       |                                 |
|                                                    | 4                  |                                  |                                       |                                 |
|                                                    |                    |                                  |                                       |                                 |
|                                                    |                    |                                  |                                       |                                 |
|                                                    |                    |                                  |                                       |                                 |
|                                                    |                    |                                  |                                       |                                 |
|                                                    |                    |                                  |                                       |                                 |
| Comments:                                          |                    |                                  |                                       |                                 |
|                                                    |                    |                                  |                                       |                                 |
| I                                                  |                    |                                  |                                       |                                 |
|                                                    |                    |                                  |                                       |                                 |