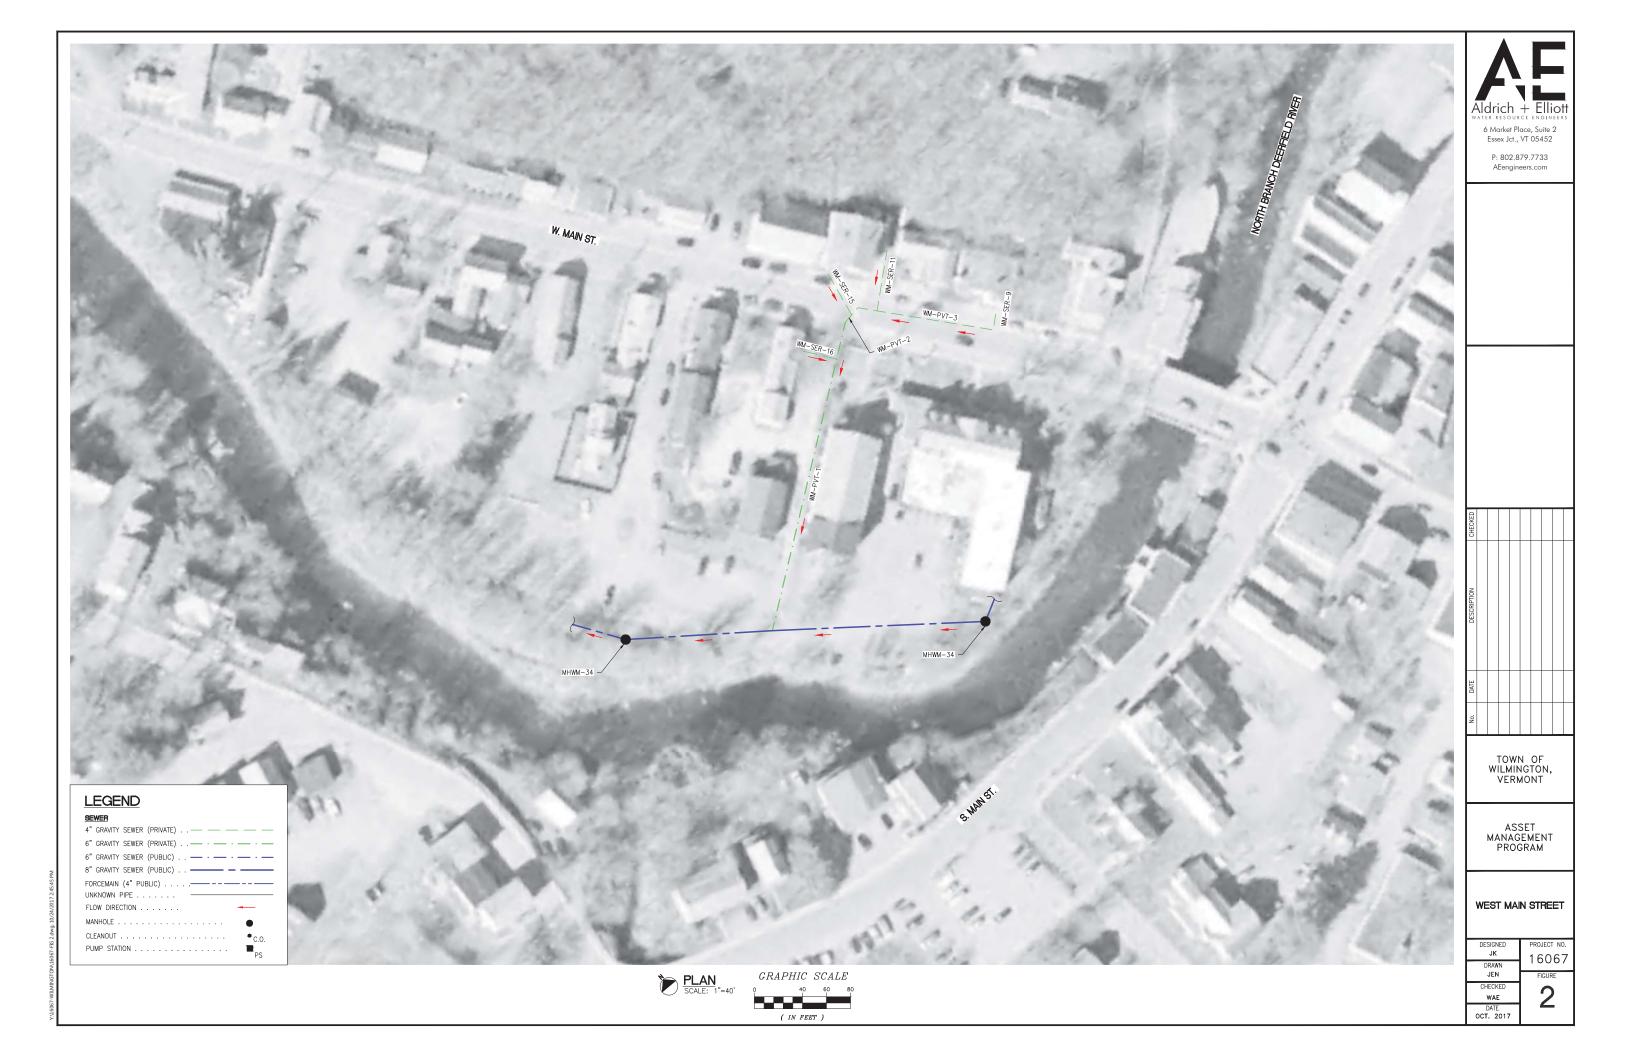

Town of Wilmington
Asset Management Program
Sewerline Inventory
A+E Project #: 16067
Date: 10/2017

|               |                  | (Street        | Location<br>Address or VT State Plane Coor | dinates)                            | _           | Pipe              |               | Doubh of               | Samuent                | Dina Candisian          |              | Installation        |     |                                                          |
|---------------|------------------|----------------|--------------------------------------------|-------------------------------------|-------------|-------------------|---------------|------------------------|------------------------|-------------------------|--------------|---------------------|-----|----------------------------------------------------------|
| Pipe ID       | Street Name      | Address Number | Downstream Coordinate                      | Upstream Coordinate                 | Street Code | Diameter<br>(in.) | Pipe Material | Depth of<br>Cover (ft) | Segment<br>Length (ft) | Pipe Condition<br>(1-5) | Current Year | Date <sup>(1)</sup> | Age | Notes                                                    |
| EM1 - PVT - 1 | East Main        |                | (N) 133474.5000<br>(E) 1541602.2960        | (N) 133600.1070<br>(E) 1541633.4880 | EM1         | 6                 | AC            | 6                      | 130                    | 2                       | 2017         | 1960                | 57  | Connects to Town owned manhole                           |
| EM1 - PVT - 2 | East Main        |                | (N) 133600.1070<br>(E) 1541633.4880        | (N) 133679.8890<br>(E) 1541611.1350 | EM1         | 4                 | DI            | 5 to 16                | 80                     | 2                       | 2017         | 1960                | 57  | Steep slope to Cleanout connection with EM1-PVT-1        |
| EM1 - PVT - 3 | East Main        |                | (N) 133679.8890<br>(E) 1541611.1350        | (N) 133765.5870<br>(E) 1541620.8470 | EM1         | 4                 | DI            | 5                      | 90                     | 2                       | 2017         | 1960                | 57  | Under driveway of #37                                    |
| EM1 - PVT - 4 | East Main        |                | (N) 133765.5870<br>(E) 1541620.8470        | (N) 133914.6910<br>(E) 1541708.1880 | EM1         | 4                 | DI            | 6                      | 170                    | 2                       | 2017         | 1960                | 57  | Under driveway of #37                                    |
| EM1 - PVT - 5 | East Main        |                | (N) 133914.6910<br>(E) 1541708.1880        | (N) 133987.6890<br>(E) 1541552.4940 | EM1         | 4                 | DI            | 1 to 7                 | 175                    | 3                       | 2017         | 1960                | 57  | Depth increases from 1ft to 7ft                          |
| M1 - SER - 28 | East Main        | 28             |                                            |                                     | EM1         | 4                 | PVC           | 2 to 1                 | 70                     | 2                       | 2017         | 1960                | 57  | House Service                                            |
| M1 - SER - 34 | East Main        | 34             |                                            |                                     | EM1         | 4                 | PVC           | 3.5                    | 30                     | 2                       | 2017         | 1960                | 57  | House Service                                            |
| M1 - SER - 36 | East Main        | 36             |                                            |                                     | EM1         | 4                 | CI            | **                     | 60                     | 2                       | 2017         | 1960                | 57  | House Service                                            |
| M1 - SER - 37 | East Main        | 37             |                                            |                                     | EM1         | 4                 | CI            | 3                      | 25                     | 2                       | 2017         | 1960                | 57  | House Service                                            |
| M1 - SER - 38 | East Main        | 38             |                                            |                                     | EM1         | 4                 | CI            | 5 to 7                 | 40                     | 2                       | 2017         | 1960                | 57  | House Service                                            |
| M1 - SER - 40 | East Main        | 40             |                                            |                                     | EM1         | 4                 | CI            | 4 to 7                 | 35                     | 2                       | 2017         | 1960                | 57  | House Service                                            |
| M2 - PVT - 1  | East Main        | 63, 65, 69, 71 |                                            |                                     | EM2         | 4                 | CI / PVC / VC | 3 to 5                 | 270                    | 4                       | 2017         | 1960                | 57  | Runs under structures below the basement floor slabs.    |
| M2 - PVT - 2  | East Main        | 73             |                                            |                                     | EM2         | 4                 | PVC           | 6                      | 30                     | 1                       | 2017         | 2010                | 7   | Replaced recently by property owner.                     |
| WM - PVT - 1  | West Main Street |                | (N) 134481.7410<br>(E) 1540500.9035        | (N) 134702.4200<br>(E) 1540645.8920 | WM          | 6                 | VC            | 4 to 6                 | 260                    | 2                       | 2017         | 1960                | 57  | Located in gravel driveway between Memorial Hall and #16 |
| VM - PVT - 2  | West Main Street |                | (N) 134702.4200<br>(E) 1540645.8920        | (N) 134710.2250<br>(E) 1540659.8710 | WM          | 4                 | VC            | 4                      | 20                     | 2                       | 2017         | 1960                | 57  | Transitions to 6" pipe WM-PVT-1                          |
| VM - PVT - 3  | West Main Street |                | (N) 134710.2250<br>(E) 1540659.8710        | (N) 134654.2050<br>(E) 1540759.6180 | WM          | 4                 | VC            | 3.6                    | 115                    | 2                       | 2017         | 1960                | 57  | Bends 90 degrees from WM-SER-9                           |
| NM - SER - 9  | West Main Street | 9              |                                            |                                     | WM          | 4                 | PVC           | 3.5                    | 15                     | 2                       | 2017         | 1960                | 57  | House Service                                            |
| VM - SER - 11 | West Main Street | 11             |                                            |                                     | WM          | **                | **            | **                     | 50                     | 2                       | 2017         | 1960                | 57  | House Service                                            |
| VM - SER - 15 | West Main Street | 15             |                                            |                                     | WM          | 4                 | PVC TO CI     | 4                      | 40                     | 2                       | 2017         | 1960                | 57  | House Service                                            |
| VM - SER - 16 | West Main Street | 16             |                                            |                                     | WM          | Д                 | CI            | 3.5                    | 30                     | 2                       | 2017         | 1960                | 57  | House Service                                            |