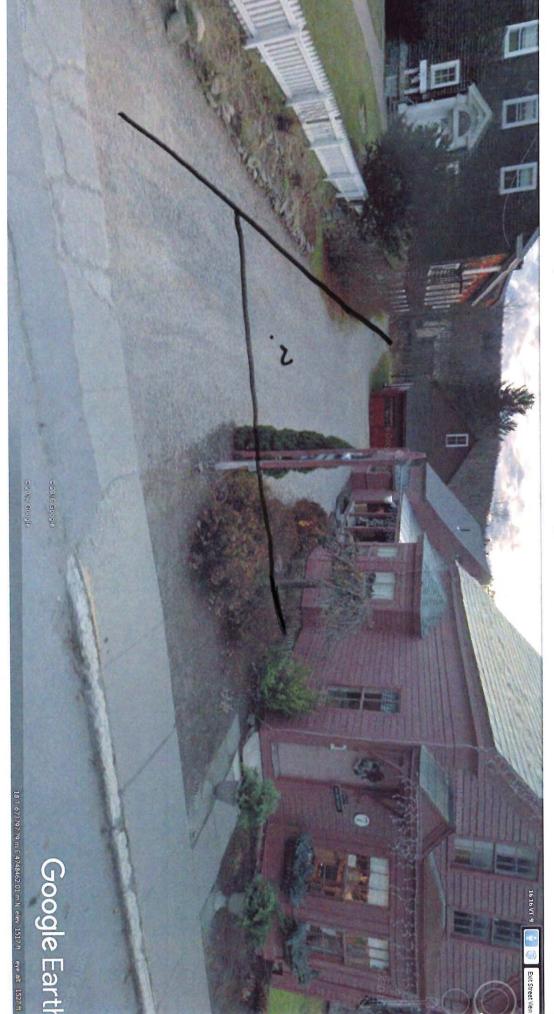

## PROPERTY INFORMATION DATA SHEET

| Owner Name: Town of Wilmington First Last  Street Address: 14 East Maris                                                                                                                                                                          | Memorial Hall Date of On-Site Visit 4/28/17  Date of Follow-up Visit  Contact Person Brandon                                                                                                                                                           |
|---------------------------------------------------------------------------------------------------------------------------------------------------------------------------------------------------------------------------------------------------|--------------------------------------------------------------------------------------------------------------------------------------------------------------------------------------------------------------------------------------------------------|
| BASEMENT OBSERVATIONS  □ Full Height □ Crawl Space Floor: □ Concrete □ Earth □ No Basement □ Mobil Home Sump Pumps? □ Yes □ No                                                                                                                    | SEWER DRAIN PIPE  Does it go out a basement wall?  If yes: ft. in.: from top of Pipe at wall to top of Foundation wall.  Does it go out through the door? Yes No If yes, mark location on sketch plan.  Ask owner what direction sewer pipe leaves the |
| WALLS  □ Poured Concrete □ Stone □ Concrete Blocks □ Other □ Any Floor Drains? □ Yes □ No Where does water line enter building?  BASEMENT WATER FIXTURES □ Wash Bowl(s) □ Shower/tub □ Toilet □ Mop Sink  WATER SUPPLY □ Drilled Well □ Municipal | building. Show on sketch.  SEWER DRAIN PIPE SIZE:  Size Diameter: □ 2-in; □ 3-in; □ 4-in; □in  SEWER DRAIN PIPE MATERIAL: □ Cast Iron □ Orangeberg □ Vertified Clay □ Other □ PVC (Plastic)                                                            |
| SKETCH .A                                                                                                                                                                                                                                         | Sewer Line  Sewer Line  Water Line  Sewer exiting building  Water line entering building  Show locations:  Building Outline  Driveway  Street/Hwy/Tn                                                                                                   |
| Street Comments: D. L. H.                                                                                                                                                                                                                         | - Building Outline - Driveway - Street/Hwy/Tn Road - Street name                                                                                                                                                                                       |
| Sw cover/side of                                                                                                                                                                                                                                  | the sever comes of out the<br>the building but not sure.                                                                                                                                                                                               |