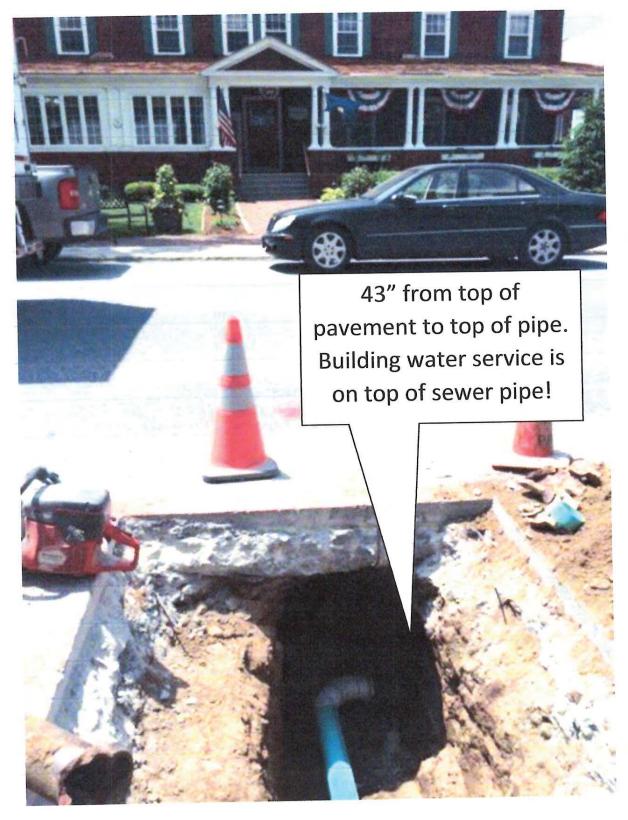

## PROPERTY INFORMATION DATA SHEET

| Owner Name: Town of Wilmington First Last  Street Address: 14 East Maris                                                                                                                                                                          | Memorial Hall Date of On-Site Visit 4/28/17  Date of Follow-up Visit  Contact Person Brandon                                                                                                                                                           |
|---------------------------------------------------------------------------------------------------------------------------------------------------------------------------------------------------------------------------------------------------|--------------------------------------------------------------------------------------------------------------------------------------------------------------------------------------------------------------------------------------------------------|
| BASEMENT OBSERVATIONS  □ Full Height □ Crawl Space Floor: □ Concrete □ Earth □ No Basement □ Mobil Home Sump Pumps? □ Yes □ No                                                                                                                    | SEWER DRAIN PIPE  Does it go out a basement wall?  If yes: ft. in.: from top of Pipe at wall to top of Foundation wall.  Does it go out through the door? Yes No If yes, mark location on sketch plan.  Ask owner what direction sewer pipe leaves the |
| WALLS  □ Poured Concrete □ Stone □ Concrete Blocks □ Other □ Any Floor Drains? □ Yes □ No Where does water line enter building?  BASEMENT WATER FIXTURES □ Wash Bowl(s) □ Shower/tub □ Toilet □ Mop Sink  WATER SUPPLY □ Drilled Well □ Municipal | building. Show on sketch.  SEWER DRAIN PIPE SIZE:  Size Diameter: □ 2-in; □ 3-in; □ 4-in; □in  SEWER DRAIN PIPE MATERIAL: □ Cast Iron □ Orangeberg □ Vertified Clay □ Other □ PVC (Plastic)                                                            |
| SKETCH .A                                                                                                                                                                                                                                         | Sewer Line  Sewer Line  Water Line  Sewer exiting building  Water line entering building  Show locations:  Building Outline  Driveway  Street/Hwy/Tn                                                                                                   |
| Street Comments: D. L. H.                                                                                                                                                                                                                         | - Building Outline - Driveway - Street/Hwy/Tn Road - Street name                                                                                                                                                                                       |
| Sw cover/side of                                                                                                                                                                                                                                  | the sever comes of out the<br>the building but not sure.                                                                                                                                                                                               |