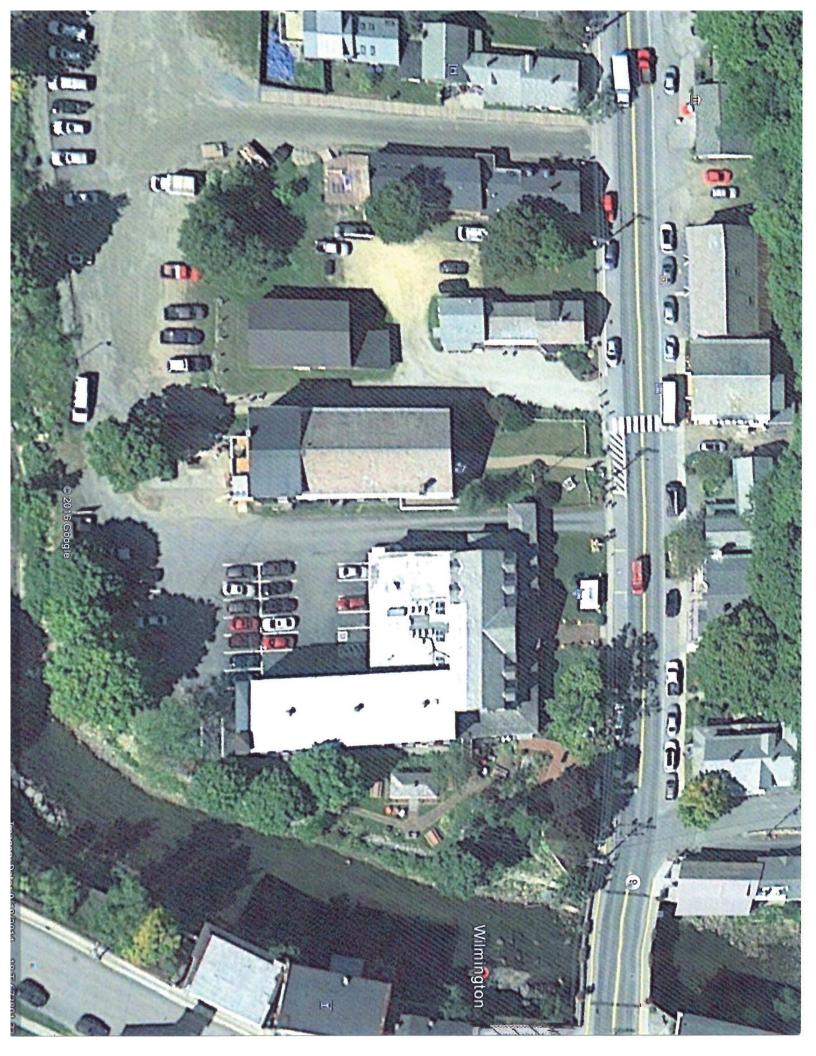

# W. Main Street

| 911      | 911 TAX MAP              | NAME                          | ADDRESS                 | СІТҮ        | STATE    | ZIP        |
|----------|--------------------------|-------------------------------|-------------------------|-------------|----------|------------|
| 9        | 02020073.000             | NINE WEST MAIN PROPERTIES LLC | 801 NORTH MAIN ST EXTEN | WALLINGFORD | СТ       | 06492      |
| <u> </u> | 02020072.000             | HART LILIAS M                 | PO BOX 114              | WILMINGTON  | VT       | 05363      |
| #        | 02020085.000             | WILMINGTON TOWN OF            | PO BOX 217              | WILMINGTON  | VI       | 05363-0247 |
| 15       | 02020071.000             | LH VT HOUSE LLC               | 70 WILLIAM ST           | WALLINGFORD | СТ       | 06492      |
| 16       | 02020081.000             | BEAUDETTE CYNTHIA             | PO BOX 937              | WILMINGTON  | VT       | 05363-0937 |
| 17       | 02020070 000 72 ACRESTIC | 77 ACRESTIC                   | PO BOX 547              | NOTON IIW   | <b>\</b> | 05363 0547 |
|          | טעטעטטיטיטיטטט           | 12 ACKEO LLC                  | FO BOX 34/              |             | V 1      | 1100 0000  |

[: 1795 Wed 4/28/17 10:30 A.M. Cindy Beaudotte wed 6/28/17 1:30 F.M.

No show 464-3506

Nick Lombardi 203-623-0433 Nick Squire Hermitage 802-770-2811

|                                                    | PROPERTY INFO      | ORMATION                         |                                       |                                 |
|----------------------------------------------------|--------------------|----------------------------------|---------------------------------------|---------------------------------|
| 1 manya + Berg                                     | DATA SH            | <u>EET</u>                       |                                       |                                 |
| 2 estangent                                        |                    |                                  | _                                     | 11-1                            |
| Mangla & Bere" Restaurant Owner Name: Nine West Ma | is Propert         | Date of 0                        | On-Site Visit                         | 1/18/17                         |
|                                                    | Last '             | Date of I                        | Follow-up Visit                       |                                 |
| Street Address: 9 West                             | Man                | Contact                          | Person $B_{\mathcal{L}}$              | 440                             |
|                                                    |                    | _                                |                                       |                                 |
| BASEMENT OBSERVATIONS                              |                    | SEWER DRAIN PI                   | P <u>E</u>                            | SE Corner                       |
| ☐ Full Height ☐ Crawl Space                        |                    | Does it go out a                 | basement wall                         | •                               |
| Floor: 🗹 Concrete 🗆 Earth                          |                    |                                  |                                       | op of Pipe at wall to           |
| ☐ No Basement                                      |                    | top of Foundation v              |                                       |                                 |
| ☐ Mobil Home                                       |                    | Does it go out throu             |                                       |                                 |
| Sump Pumps? ☐ Yes ☐ No                             |                    | If yes, mark loca                | excellent action of the second second |                                 |
| ft. in.: from top of Foundation wal                | to floor.          | ☐ Ask owner what                 |                                       | r pipe leaves the               |
| WALLS  ☐ Poured Concrete  ☑ Stone                  |                    | building. Show on s              |                                       |                                 |
|                                                    |                    | SEWER DRAIN PI                   | PESIZE:                               | A in                            |
| ☐ Concrete Blocks ☐ Other                          | 99000 District Co. | Size Diameter:   2               |                                       |                                 |
| Any Floor Drains? ☐ Yes ☐-No                       |                    | SEWER DRAIN PI                   | 25 17 33                              | ·                               |
| Where does water line enter building?              |                    | Cast Iron                        |                                       | 5                               |
| BASEMENT WATER FIXTURES                            | (                  | ☐ Vertified Clay ☐ PVC (Plastic) | ☐ Other_                              |                                 |
| ☐ Wash Bowl(s) ☐ Shower/tub                        |                    | ☐ PVC (Plastic) _                |                                       |                                 |
| ☐ Toilet ☐ Mop Sink                                |                    | 74                               | 75-3                                  |                                 |
| WATER SUPPLY                                       | 4                  | 2001                             | 9                                     |                                 |
| ☐ Drilled Well        Municipal                    | 5                  | 9/1                              |                                       |                                 |
| SKETCH                                             |                    | LEGEND                           | · · · · · · · · · · · · · · · · · · · | Show measurement                |
| SKETCH                                             |                    |                                  | Sewer Line                            | for locations of:               |
|                                                    |                    | W                                | Water Line                            | Sewer exiting                   |
| Str.                                               | 0.t                |                                  |                                       | building                        |
| 711                                                | -                  |                                  |                                       | - Water line entering           |
|                                                    | 1                  |                                  |                                       | building                        |
|                                                    |                    |                                  |                                       | building                        |
|                                                    |                    |                                  |                                       | Show locations:                 |
| -                                                  |                    |                                  |                                       | Building Outline                |
| F   20                                             |                    |                                  | 1.                                    | _                               |
|                                                    | '                  |                                  | W                                     | - Driveway                      |
|                                                    | / /                | /                                |                                       | - Street/Hwy/Tn                 |
| 7                                                  | Seven              | 45                               |                                       | Road                            |
|                                                    | 26                 | 8X                               |                                       | <ul> <li>Street name</li> </ul> |
|                                                    | Top.               | 6                                |                                       |                                 |
|                                                    | 4                  |                                  |                                       |                                 |
|                                                    |                    |                                  |                                       |                                 |
|                                                    |                    |                                  |                                       |                                 |
|                                                    |                    |                                  |                                       |                                 |
|                                                    |                    |                                  |                                       |                                 |
|                                                    |                    |                                  |                                       |                                 |
| Comments:                                          |                    |                                  |                                       |                                 |
|                                                    |                    |                                  |                                       |                                 |
| I                                                  |                    |                                  |                                       |                                 |
|                                                    |                    |                                  |                                       |                                 |