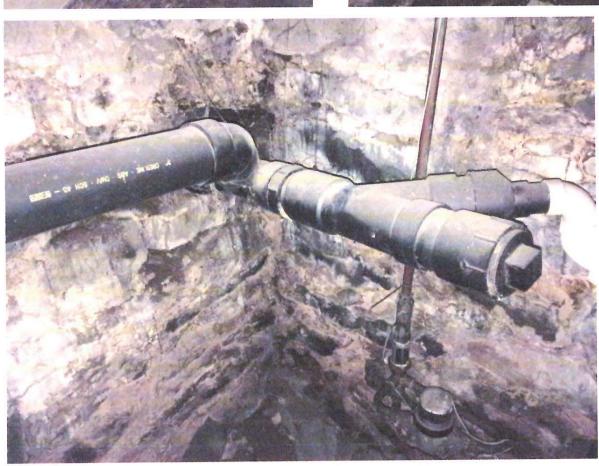

[: 1795 Wed 4/28/17 10:30 A.M. Cindy Beaudotte wed 6/28/17 1:30 F.M.

No show 464-3506

Nick Lombardi 203-623-0433 Nick Squire Hermitage 802-770-2811

|                                                    | PROPERTY INFO      | ORMATION                         |                                       |                                 |
|----------------------------------------------------|--------------------|----------------------------------|---------------------------------------|---------------------------------|
| 1 manya + Berg                                     | DATA SH            | <u>EET</u>                       |                                       |                                 |
| 2 estangent                                        |                    |                                  | _                                     | 11-1                            |
| Mangla & Bere" Restaurant Owner Name: Nine West Ma | is Propert         | Date of 0                        | On-Site Visit                         | 1/18/17                         |
|                                                    | Last '             | Date of I                        | Follow-up Visit                       |                                 |
| Street Address: 9 West                             | Man                | Contact                          | Person $B_{\mathcal{L}}$              | 440                             |
|                                                    |                    | _                                |                                       |                                 |
| BASEMENT OBSERVATIONS                              |                    | SEWER DRAIN PI                   | P <u>E</u>                            | SE Corner                       |
| ☐ Full Height ☐ Crawl Space                        |                    | Does it go out a                 | basement wall                         | •                               |
| Floor: 🗹 Concrete 🗆 Earth                          |                    |                                  |                                       | op of Pipe at wall to           |
| ☐ No Basement                                      |                    | top of Foundation v              |                                       |                                 |
| ☐ Mobil Home                                       |                    | Does it go out throu             |                                       |                                 |
| Sump Pumps? ☐ Yes ☐ No                             |                    | If yes, mark loca                | excellent action of the second second |                                 |
| ft. in.: from top of Foundation wal                | to floor.          | ☐ Ask owner what                 |                                       | r pipe leaves the               |
| WALLS  ☐ Poured Concrete  ☑ Stone                  |                    | building. Show on s              |                                       |                                 |
|                                                    |                    | SEWER DRAIN PI                   | PESIZE:                               | A in                            |
| ☐ Concrete Blocks ☐ Other                          | 99000 District Co. | Size Diameter:   2               |                                       |                                 |
| Any Floor Drains? ☐ Yes ☐-No                       |                    | SEWER DRAIN PI                   | 25 17 33                              | ·                               |
| Where does water line enter building?              |                    | Cast Iron                        |                                       | 5                               |
| BASEMENT WATER FIXTURES                            | (                  | ☐ Vertified Clay ☐ PVC (Plastic) | ☐ Other_                              |                                 |
| ☐ Wash Bowl(s) ☐ Shower/tub                        |                    | ☐ PVC (Plastic) _                |                                       |                                 |
| ☐ Toilet ☐ Mop Sink                                |                    | 74                               | 75-3                                  |                                 |
| WATER SUPPLY                                       | 4                  | 2001                             | 9                                     |                                 |
| ☐ Drilled Well        Municipal                    | 5                  | 9/1                              |                                       |                                 |
| SKETCH                                             |                    | LEGEND                           | · · · · · · · · · · · · · · · · · · · | Show measurement                |
| SKETCH                                             |                    |                                  | Sewer Line                            | for locations of:               |
|                                                    |                    | W                                | Water Line                            | Sewer exiting                   |
| Str.                                               | 0.t                |                                  |                                       | building                        |
| 711                                                | -                  |                                  |                                       | - Water line entering           |
|                                                    | 1                  |                                  |                                       | building                        |
|                                                    |                    |                                  |                                       | building                        |
|                                                    |                    |                                  |                                       | Show locations:                 |
| -                                                  |                    |                                  |                                       | Building Outline                |
| F   20                                             |                    |                                  | 1.                                    | _                               |
|                                                    | '                  |                                  | W                                     | - Driveway                      |
|                                                    | / /                | /                                |                                       | - Street/Hwy/Tn                 |
| 7                                                  | Seven              | 45                               |                                       | Road                            |
|                                                    | 26                 | 8X                               |                                       | <ul> <li>Street name</li> </ul> |
|                                                    | Top.               | 6                                |                                       |                                 |
|                                                    | 4                  |                                  |                                       |                                 |
|                                                    |                    |                                  |                                       |                                 |
|                                                    |                    |                                  |                                       |                                 |
|                                                    |                    |                                  |                                       |                                 |
|                                                    |                    |                                  |                                       |                                 |
|                                                    |                    |                                  |                                       |                                 |
| Comments:                                          |                    |                                  |                                       |                                 |
|                                                    |                    |                                  |                                       |                                 |
| I                                                  |                    |                                  |                                       |                                 |
|                                                    |                    |                                  |                                       |                                 |