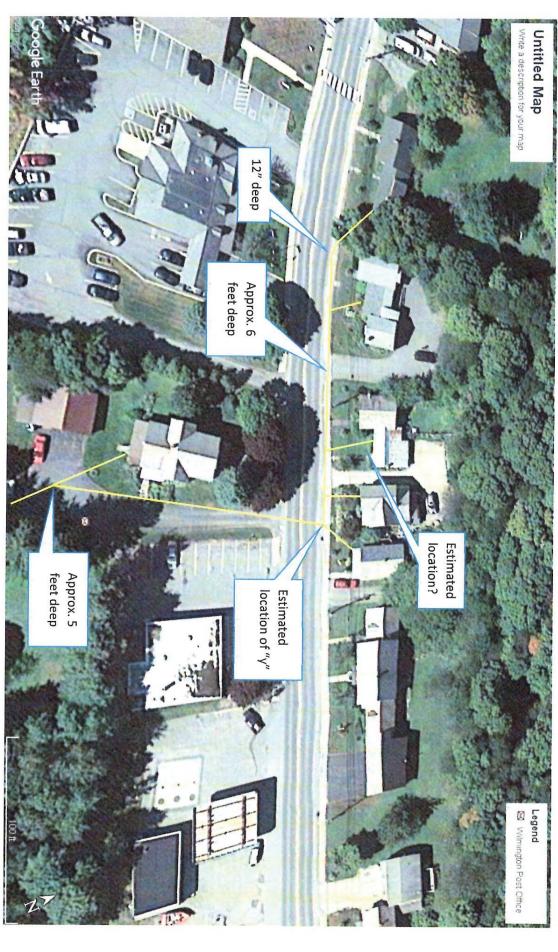

Town of Wilmington
Asset Management Program
Sewerline Inventory
A+E Project #: 16067
Date: 10/2017

|               |                  | (Street        | Location<br>Address or VT State Plane Coor | dinates)                            | _           | Pipe              |               | Doubh of               | Samuent                | Dina Candisian          |              | Installation        |     |                                                          |
|---------------|------------------|----------------|--------------------------------------------|-------------------------------------|-------------|-------------------|---------------|------------------------|------------------------|-------------------------|--------------|---------------------|-----|----------------------------------------------------------|
| Pipe ID       | Street Name      | Address Number | Downstream Coordinate                      | Upstream Coordinate                 | Street Code | Diameter<br>(in.) | Pipe Material | Depth of<br>Cover (ft) | Segment<br>Length (ft) | Pipe Condition<br>(1-5) | Current Year | Date <sup>(1)</sup> | Age | Notes                                                    |
| EM1 - PVT - 1 | East Main        |                | (N) 133474.5000<br>(E) 1541602.2960        | (N) 133600.1070<br>(E) 1541633.4880 | EM1         | 6                 | AC            | 6                      | 130                    | 2                       | 2017         | 1960                | 57  | Connects to Town owned manhole                           |
| EM1 - PVT - 2 | East Main        |                | (N) 133600.1070<br>(E) 1541633.4880        | (N) 133679.8890<br>(E) 1541611.1350 | EM1         | 4                 | DI            | 5 to 16                | 80                     | 2                       | 2017         | 1960                | 57  | Steep slope to Cleanout connection with EM1-PVT-1        |
| EM1 - PVT - 3 | East Main        |                | (N) 133679.8890<br>(E) 1541611.1350        | (N) 133765.5870<br>(E) 1541620.8470 | EM1         | 4                 | DI            | 5                      | 90                     | 2                       | 2017         | 1960                | 57  | Under driveway of #37                                    |
| EM1 - PVT - 4 | East Main        |                | (N) 133765.5870<br>(E) 1541620.8470        | (N) 133914.6910<br>(E) 1541708.1880 | EM1         | 4                 | DI            | 6                      | 170                    | 2                       | 2017         | 1960                | 57  | Under driveway of #37                                    |
| EM1 - PVT - 5 | East Main        |                | (N) 133914.6910<br>(E) 1541708.1880        | (N) 133987.6890<br>(E) 1541552.4940 | EM1         | 4                 | DI            | 1 to 7                 | 175                    | 3                       | 2017         | 1960                | 57  | Depth increases from 1ft to 7ft                          |
| M1 - SER - 28 | East Main        | 28             |                                            |                                     | EM1         | 4                 | PVC           | 2 to 1                 | 70                     | 2                       | 2017         | 1960                | 57  | House Service                                            |
| M1 - SER - 34 | East Main        | 34             |                                            |                                     | EM1         | 4                 | PVC           | 3.5                    | 30                     | 2                       | 2017         | 1960                | 57  | House Service                                            |
| M1 - SER - 36 | East Main        | 36             |                                            |                                     | EM1         | 4                 | CI            | **                     | 60                     | 2                       | 2017         | 1960                | 57  | House Service                                            |
| M1 - SER - 37 | East Main        | 37             |                                            |                                     | EM1         | 4                 | CI            | 3                      | 25                     | 2                       | 2017         | 1960                | 57  | House Service                                            |
| M1 - SER - 38 | East Main        | 38             |                                            |                                     | EM1         | 4                 | CI            | 5 to 7                 | 40                     | 2                       | 2017         | 1960                | 57  | House Service                                            |
| M1 - SER - 40 | East Main        | 40             |                                            |                                     | EM1         | 4                 | CI            | 4 to 7                 | 35                     | 2                       | 2017         | 1960                | 57  | House Service                                            |
| M2 - PVT - 1  | East Main        | 63, 65, 69, 71 |                                            |                                     | EM2         | 4                 | CI / PVC / VC | 3 to 5                 | 270                    | 4                       | 2017         | 1960                | 57  | Runs under structures below the basement floor slabs.    |
| M2 - PVT - 2  | East Main        | 73             |                                            |                                     | EM2         | 4                 | PVC           | 6                      | 30                     | 1                       | 2017         | 2010                | 7   | Replaced recently by property owner.                     |
| WM - PVT - 1  | West Main Street |                | (N) 134481.7410<br>(E) 1540500.9035        | (N) 134702.4200<br>(E) 1540645.8920 | WM          | 6                 | VC            | 4 to 6                 | 260                    | 2                       | 2017         | 1960                | 57  | Located in gravel driveway between Memorial Hall and #16 |
| VM - PVT - 2  | West Main Street |                | (N) 134702.4200<br>(E) 1540645.8920        | (N) 134710.2250<br>(E) 1540659.8710 | WM          | 4                 | VC            | 4                      | 20                     | 2                       | 2017         | 1960                | 57  | Transitions to 6" pipe WM-PVT-1                          |
| VM - PVT - 3  | West Main Street |                | (N) 134710.2250<br>(E) 1540659.8710        | (N) 134654.2050<br>(E) 1540759.6180 | WM          | 4                 | VC            | 3.6                    | 115                    | 2                       | 2017         | 1960                | 57  | Bends 90 degrees from WM-SER-9                           |
| NM - SER - 9  | West Main Street | 9              |                                            |                                     | WM          | 4                 | PVC           | 3.5                    | 15                     | 2                       | 2017         | 1960                | 57  | House Service                                            |
| VM - SER - 11 | West Main Street | 11             |                                            |                                     | WM          | **                | **            | **                     | 50                     | 2                       | 2017         | 1960                | 57  | House Service                                            |
| VM - SER - 15 | West Main Street | 15             |                                            |                                     | WM          | 4                 | PVC TO CI     | 4                      | 40                     | 2                       | 2017         | 1960                | 57  | House Service                                            |
| VM - SER - 16 | West Main Street | 16             |                                            |                                     | WM          | Д                 | CI            | 3.5                    | 30                     | 2                       | 2017         | 1960                | 57  | House Service                                            |