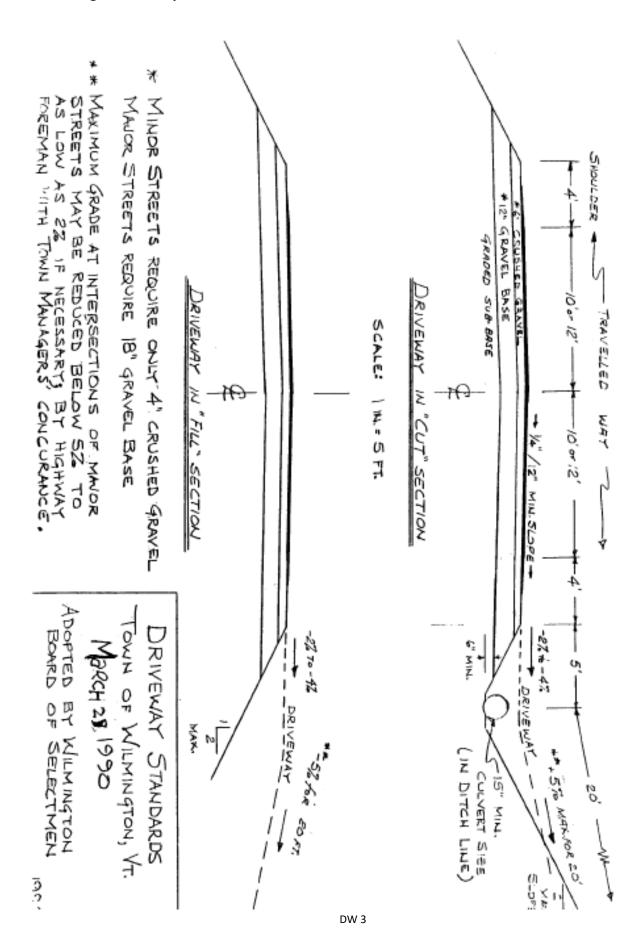

## **Application for Driveway Access Construction Permit**

A permit is necessary for any work done within the right-of-way limits of town roads, not including cutting brush or weeds. All driveway access must be constructed in accordance with the Driveway Standards set forth on page three of this application. Any damage to the town highway must be repaired to town specifications. This Permit is void in the event of misrepresentation or failure to complete construction of the driveway(s) within twelve (12) months of date of issuance of the Driveway Access Construction Permit.

## **CONDITIONS:**

| 1. Driveway is to be constructed in conformance | with attached Driveway Standards, (see page three, attached) |
|-------------------------------------------------|--------------------------------------------------------------|
|                                                 |                                                              |
|                                                 |                                                              |
| 4. Other Conditions:                            |                                                              |
| Date of Inspection:                             | Date of Re-inspection:                                       |
| □ Approved □ Denied for reasons:                | ☐ Approved ☐ Denied for reasons:                             |
|                                                 |                                                              |
|                                                 |                                                              |
| Date Issued:                                    | Expiration Date:                                             |
|                                                 |                                                              |
|                                                 |                                                              |
|                                                 |                                                              |
| Town Manager                                    | Road Supervisor/Road Foreman                                 |