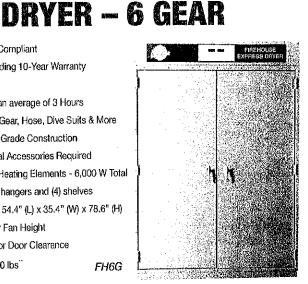

FH2G

FIREHOUSE EXPRESS

- NFPA 1851 Compliant
- Industry Leading 10-Year Warranty
- 900 CFM
- Dry Gear in an average of 3 Hours
- Dry Turnout Gear, Hose, Dive Suits & More
- Commercial Grade Construction
- No Additional Accessories Required
- (6) 1,000 W Heating Elements 6,000 W Total
- Includes: (6) hangers and (4) shelves
- Dimensions: 54.4" (L) x 35.4" (W) x 78.6" (H) Add: 3,3" for Fan Height Add: 25.5" for Door Clearance
- Weight: 800.0 lbs"

FH6G

\*Extractor and dryer color may vary slightly, price does not include shipping and handling charges, \*\*Dimensions and weight subject to change

| ,ROOM NO.          | ROOM                               | PROJECTED COST |
|--------------------|------------------------------------|----------------|
| 133                | FITNESS / TRAINING / LOCKER ROOM   | 30,410.90      |
| 130                | SALLY PORT                         | 552.00         |
| 122                | BOOKING / HOLDING CELLS (123, 124) | 27,863.76      |
| 129                | INTERVIEW                          | 1,013.95       |
| 125                | CORRIDOR                           | GC             |
| 126                | EVIDENCE                           | 17,441.90      |
| 120                | IT / AV                            | 30,919.91      |
| 119                | STORAGE / ARMORY                   | 2,071.00       |
| 112                | RECORDS                            | 3,297.00       |
| 118                | BREAK ROOM                         | 1,808.99       |
| 117                | CORRIDOR-CLOSET (117) – UNIFORMS   | GC             |
| 116                | CORRIDOR-CLOSET (118) – SUPPLIES   | GC             |
| 115                | PATROL                             | 15,461.44      |
| 110                | JANITOR CLOSET                     | 70.00          |
| 108                | DISPATCH                           | 131,329.60     |
| 106                | CLOSET                             | GC             |
| 111                | DETECTIVE OFFICE                   | 3,244.77       |
| 104                | SERGEANT OFFICE                    | 3,244.77       |
| 103                | CHIEF OFFICE                       | 3,015.77       |
| 102                | CONFERENCE ROOM                    | 5,657.91       |
| 101                | LOBBY                              | 3,844.21       |
|                    | SUPPLIES                           | 2,865.06       |
| <b>TOTAL PROJE</b> | CTED COST                          | 284,042.94     |